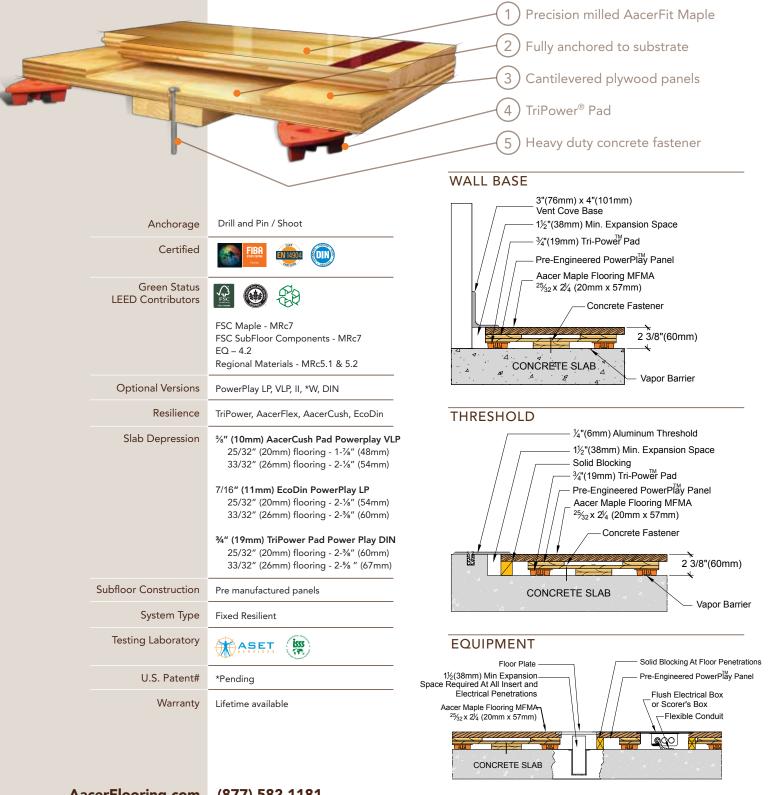

## PowerPlay<sup>™</sup>

An anchored performance sports floor system consisting of vapor barrier, pre-engineered cushioned panels, and Aacer maple flooring.

It is the policy of Aacer Flooring to continuously improve its line of products. Therefore, Aacer Flooring reserves the right to change, modify or discontinue systems, specifications and accessories of all products at any time without notice or obligation to purchaser.