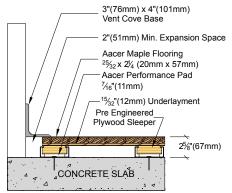

#### WALL BASE

Certified

Green Status LEED Contributors

FSC Maple - MRc7 FSC SubFloor Components - MRc7 EQ – 4.2

Regional materials MRc5.1&5.2

Resilience

FcoDin TriPower

Slab Depression

**7/16" (11 mm) EcoDin Pads** 25/32" (20 mm) flooring – 2 %" (67 mm) 33/32" (26 mm) flooring – 2 %" (73mm)