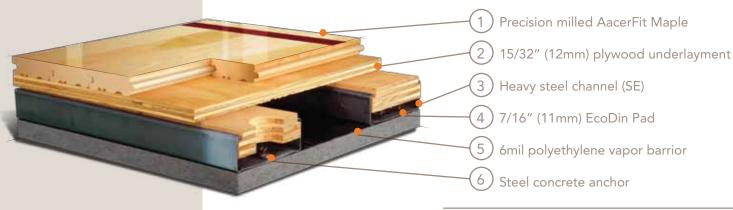

## Anchored PowerSleeper™ SE

Anchored PowerSleeper™ SE is the perfect uniform, stable floor system for new and retro fit projects. This floor system is fully shimable for uneven substraits.

Anchorage

Drill and Pin

Certified

Green Status LEED Contributors

FSC Maple - MRc7 FSC SubFloor Components - MRc7 EQ – 4.2

Regional materials MRc5.1&5.2

Resilience

FcoDin TriPower

Slab Depression

**7/16" (11 mm) EcoDin Pads** 25/32" (20 mm) flooring – 2 %" (67 mm) 33/32" (26 mm) flooring – 2 %" (73mm)

**Subfloor Construction** 

Sleeper Plywood

System Type

Fixed Resilient / Floating

Testing Laboratory

Warranty

Lifetime available

\*Option