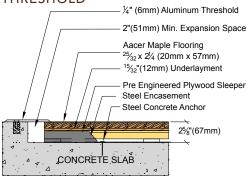

## Anchored PowerSleeper™ SE

Anchored PowerSleeper™ SE is the perfect uniform, stable floor system for new and retro fit projects. This floor system is fully shimable for uneven substraits.



Anchorage

Drill and Pin

Certified







Green Status LEED Contributors







FSC Maple - MRc7 FSC SubFloor Components - MRc7 EQ – 4.2

Regional materials MRc5.1&5.2

Resilience

FcoDin TriPower

Slab Depression

**7/16" (11 mm) EcoDin Pads** 25/32" (20 mm) flooring – 2 %" (67 mm) 33/32" (26 mm) flooring – 2 %" (73mm)

**Subfloor Construction** 

Sleeper Plywood

System Type

Fixed Resilient / Floating

Testing Laboratory



Warranty

Lifetime available

\*Option

Retrofit with optional Truss easily adjusted to required slab depressions

\*Optional Truss





#### WALL BASE



### THRESHOLD



#### **EQUIPMENT**



AacerFlooring.com

(877) 582-1181