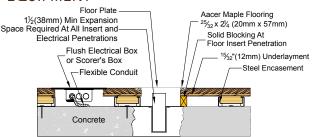

leeper™ SE

Anchored PowerSleeper™ SE is the perfect uniform, stable floor system for new and retro fit projects. This floor system is fully shimable for uneven substraits.



Anchorage

Drill and Pin

Certified







Green Status LEED Contributors







FSC Maple - MRc7 FSC SubFloor Components - MRc7 EQ – 4.2

Regional materials MRc5.1&5.2

Resilience

FcoDin TriPower

Slab Depression

**7/16" (11 mm) EcoDin Pads** 25/32" (20 mm) flooring – 2 %" (67 mm) 33/32" (26 mm) flooring – 2 %" (73mm)

**Subfloor Construction** 

Sleeper Plywood

System Type

Fixed Resilient / Floating

Testing Laboratory



Warranty

Lifetime available

\*Option

Retrofit with optional Truss easily adjusted to required slab depressions

\*Optional Truss





#### WALL BASE



### THRESHOLD



#### **EQUIPMENT**



AacerFlooring.com

(877) 582-1181