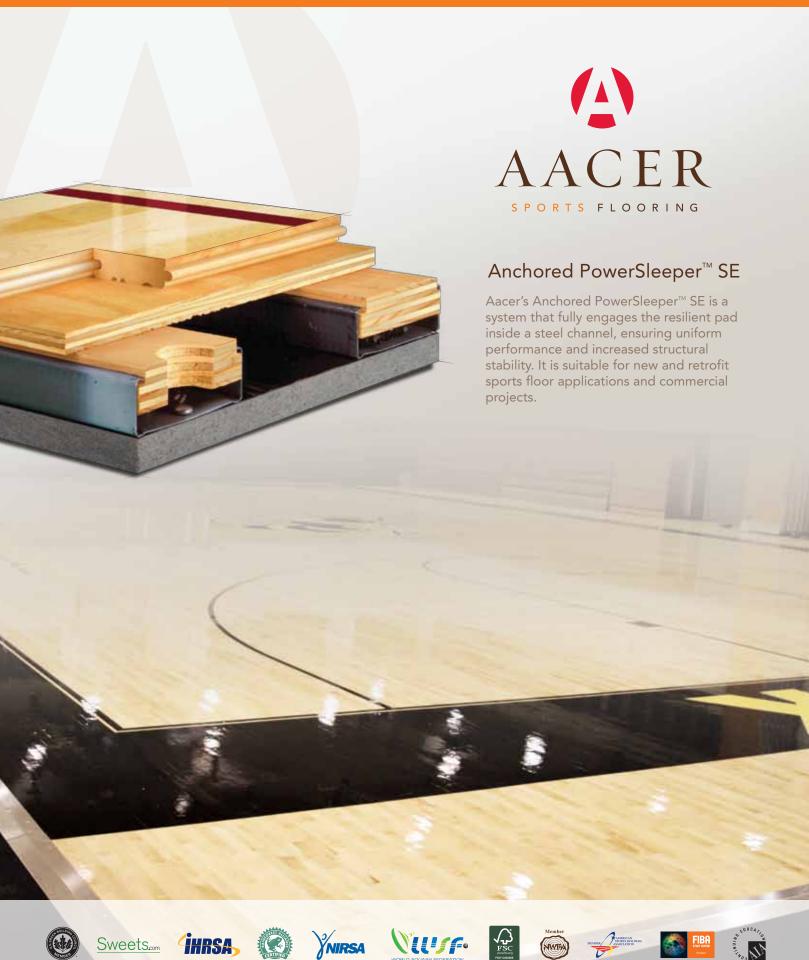

## Anchored PowerSleeper™ SE

Anchored PowerSleeper™ SE is the perfect uniform, stable floor system for new and retro fit projects. This floor system is fully shimable for uneven substraits.

Anchorage

Drill and Pin