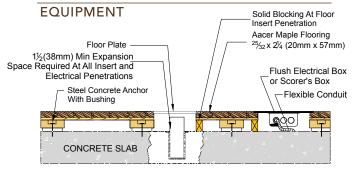

FSC Maple - MRc7 FSC SubFloor Components - MRc7 EQ - 4.2 Regional materials - MRc5.1 & 5.2

Resilience

EcoDin

Slab Depression

1/2" (11 mm) EcoDin Pads 25/32" (20mm) flooring - 2 5/8" (67mm)

33/32" (26mm) flooring – 2  $\frac{7}{8}$ " (73mm)

**Subfloor Construction** 

Sleeper Plywood

System Type

Fixed Resilient

**Testing Laboratory** 

ASET

U.S. Patent#

Pending