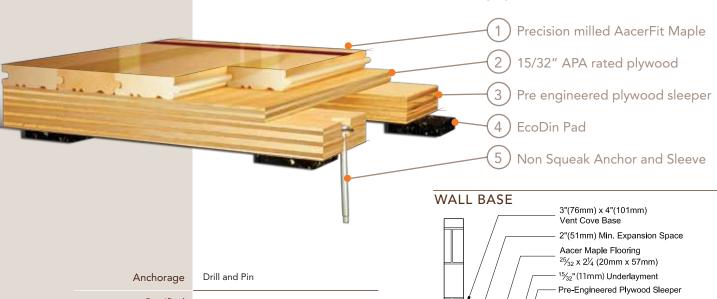

## Anchored PowerSleeper™ DIN

Anchored PowerSleeper™ DIN is the perfect, traditional basketball floor where maximum performance and structural integrity are essential.

Certified

Green Status **LEED Contributors** 

FSC Maple - MRc7 FSC SubFloor Components - MRc7 EQ - 4.2 Regional materials - MRc5.1 & 5.2

Resilience

EcoDin

Slab Depression

1/2" (11 mm) EcoDin Pads 25/32" (20mm) flooring - 2 5/8" (67mm)

33/32" (26mm) flooring – 2  $\frac{7}{8}$ " (73mm)

**Subfloor Construction** 

Sleeper Plywood

System Type

Fixed Resilient

**Testing Laboratory** 

ASET

U.S. Patent#

Pending