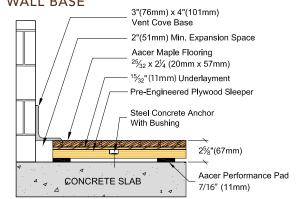

FSC Maple - MRc7 FSC SubFloor Components - MRc7 EQ - 4.2 Regional materials - MRc5.1 & 5.2

Resilience

EcoDin

Slab Depression

1/2" (11 mm) EcoDin Pads 25/32" (20mm) flooring - 2 5/8" (67mm)

33/32" (26mm) flooring – 2  $\frac{7}{8}$ " (73mm)

**Subfloor Construction** 

Sleeper Plywood

System Type

Fixed Resilient

**Testing Laboratory** 

ASET

U.S. Patent#

Pending