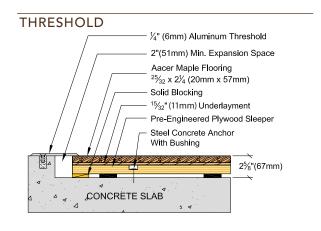

FSC Maple - MRc7 FSC SubFloor Components - MRc7 EQ - 4.2 Regional materials - MRc5.1 & 5.2

Resilience

EcoDin

Slab Depression

1/2" (11 mm) EcoDin Pads 25/32" (20mm) flooring - 2 5/8" (67mm)

33/32" (26mm) flooring – 2  $\frac{7}{8}$ " (73mm)

**Subfloor Construction** 

Sleeper Plywood

System Type

Fixed Resilient

**Testing Laboratory** 

ASET

U.S. Patent#

Pending