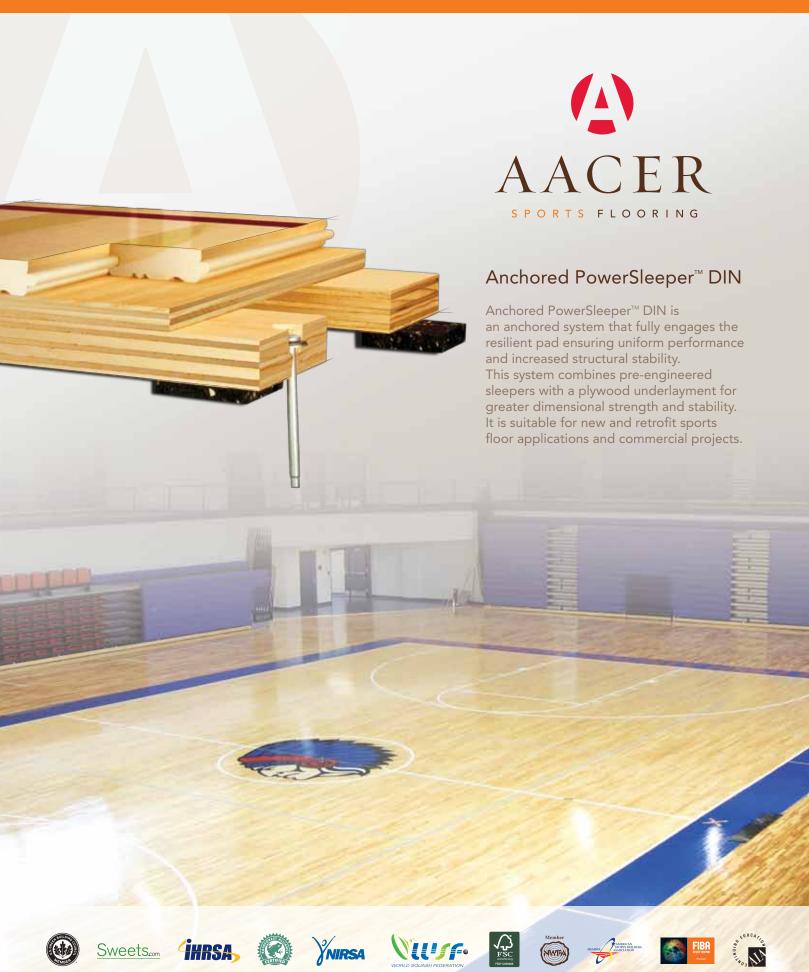

## Anchored PowerSleeper™ DIN

Anchored PowerSleeper™ DIN is the perfect, traditional basketball floor where maximum performance and structural integrity are essential.

Certified

Green Status **LEED Contributors** 