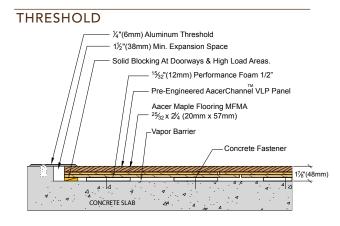

Channeled foam, 12mm Tri Power Pad

Resilience

Performance Foam

Slab Depression

1/2" (12mm) Performance Foam, 12mm Tri Power Pad

25/32" (20mm) flooring – 1 7/8" (48mm) 33/32" (26mm) flooring – 2 1/8" (54mm)