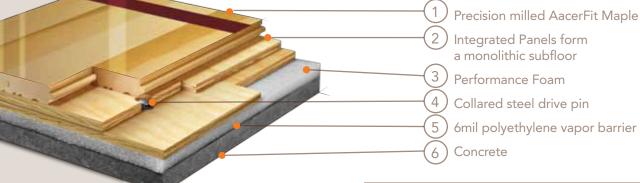

## AacerChannel™ VLP

The AacerChannel™ VLP is a fixed resilient sports performance floor system that features a monolithic subfloor with full flex and a full-thickness APA engineered underlayment to maximize system performance. The result is a DIN certified floor with increased stability, shock absorbency, energy return and **low vibration**.

Channeled foam, 12mm Tri Power Pad

Resilience

Performance Foam

Slab Depression

1/2" (12mm) Performance Foam, 12mm Tri Power Pad

25/32" (20mm) flooring – 1 7/8" (48mm) 33/32" (26mm) flooring – 2 1/8" (54mm)

Subfloor Construction

Pre manufactured pannels

System Type

Fixed Resilient

**Testing Laboratory** 

U.S. Patent#