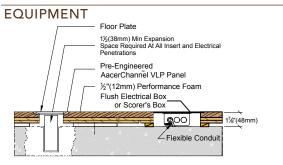

## AacerChannel™ VLP

The AacerChannel™ VLP is a fixed resilient sports performance floor system that features a monolithic subfloor with full flex and a full-thickness APA engineered underlayment to maximize system performance. The result is a DIN certified floor with increased stability, shock absorbency, energy return and **low vibration**.

Channeled foam, 12mm Tri Power Pad

Resilience

Performance Foam

Slab Depression

1/2" (12mm) Performance Foam, 12mm Tri Power Pad

25/32" (20mm) flooring – 1 7/8" (48mm) 33/32" (26mm) flooring – 2 1/8" (54mm)