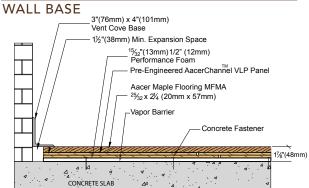

Channeled foam, 12mm Tri Power Pad

Resilience

Performance Foam

Slab Depression

1/2" (12mm) Performance Foam, 12mm Tri Power Pad

25/32" (20mm) flooring – 1 7/8" (48mm) 33/32" (26mm) flooring – 2 1/8" (54mm)