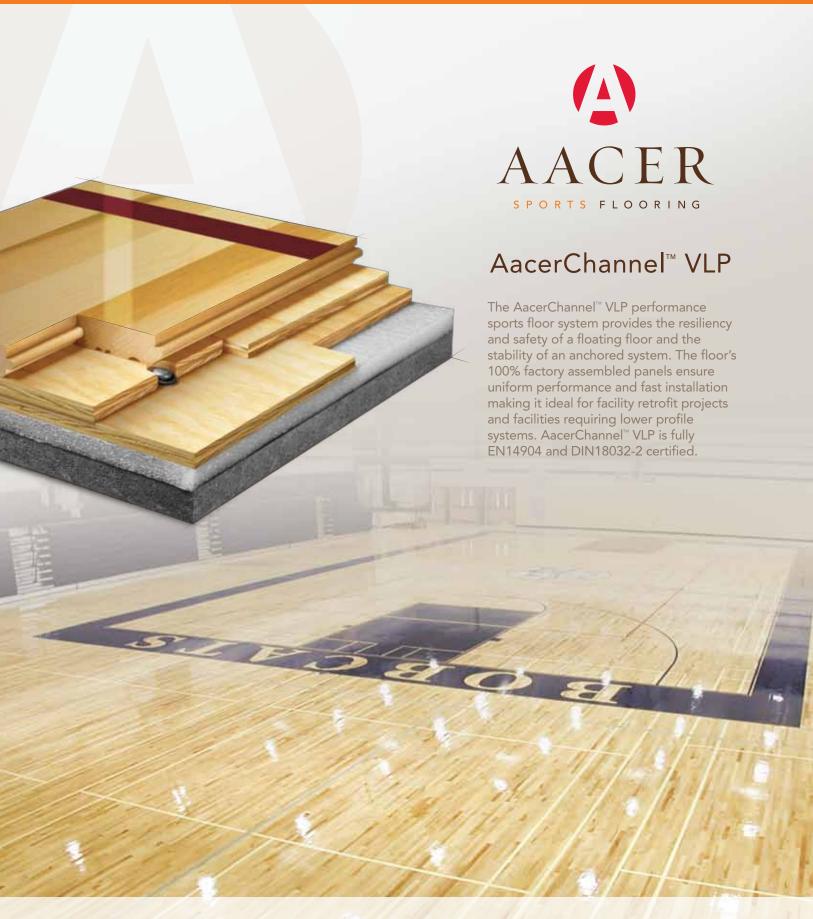

## AacerChannel™ VLP

The AacerChannel™ VLP is a fixed resilient sports performance floor system that features a monolithic subfloor with full flex and a full-thickness APA engineered underlayment to maximize system performance. The result is a DIN certified floor with increased stability, shock absorbency, energy return and **low vibration**.