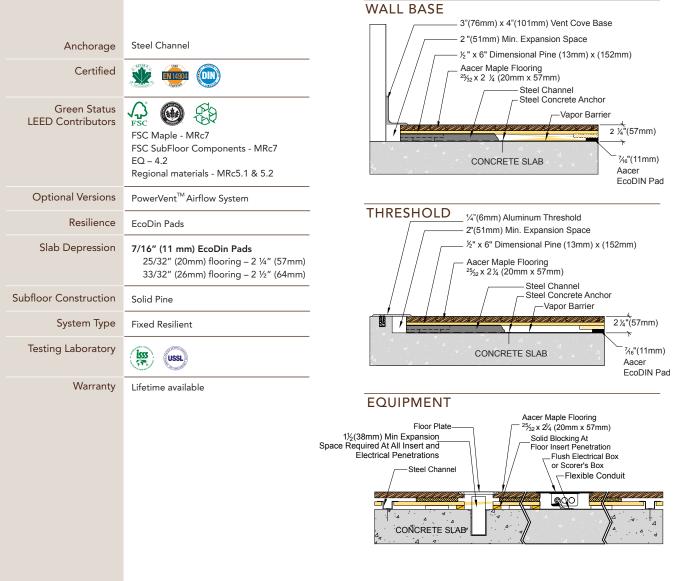

UltraChannel DC is a solid wood fixed resilient floor system designed to produce high performance while maintaining a stable platform. The fixed resilient design has enabled UltraChannel to produce high levels of force reduction while uniquely controlling deformation control.

## UltraChannel DC

Designed for the highest level of performance, UltraChannel's unique fixed resilient design enables an unparalleled combination of comfort and play in a stable floor system.

It is the policy of Aacer Flooring to continuously improve its line of products. Therefore, Aacer Flooring reserves the right to change, modify or discontinue systems, specifications and accessories of all products at any time without notice or obligation to purchaser.