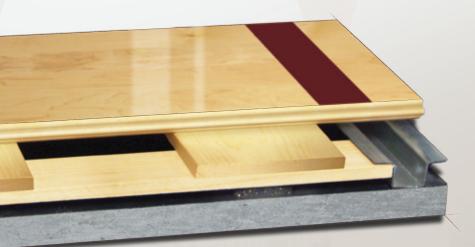

UltraChannel DC is a solid wood fixed resilient floor system designed to produce high performance while maintaining a stable platform. The fixed resilient design has enabled UltraChannel to produce high levels of force reduction while uniquely controlling deformation control.

## UltraChannel DC

Designed for the highest level of performance, UltraChannel's unique fixed resilient design enables an unparalleled combination of comfort and play in a stable floor system.

It is the policy of Aacer Flooring to continuously improve its line of products. Therefore, Aacer Flooring reserves the right to change, modify or discontinue systems, specifications and accessories of all products at any time without notice or obligation to purchaser.