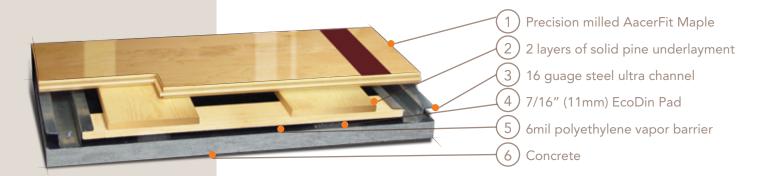

UltraChannel DC is a solid wood fixed resilient floor system designed to produce high performance while maintaining a stable platform. The fixed resilient design has enabled UltraChannel to produce high levels of force reduction while uniquely controlling deformation control.

## UltraChannel DC

Designed for the highest level of performance, UltraChannel's unique fixed resilient design enables an unparalleled combination of comfort and play in a stable floor system.

It is the policy of Aacer Flooring to continuously improve its line of products. Therefore, Aacer Flooring reserves the right to change, modify or discontinue systems, specifications and accessories of all products at any time without notice or obligation to purchaser.