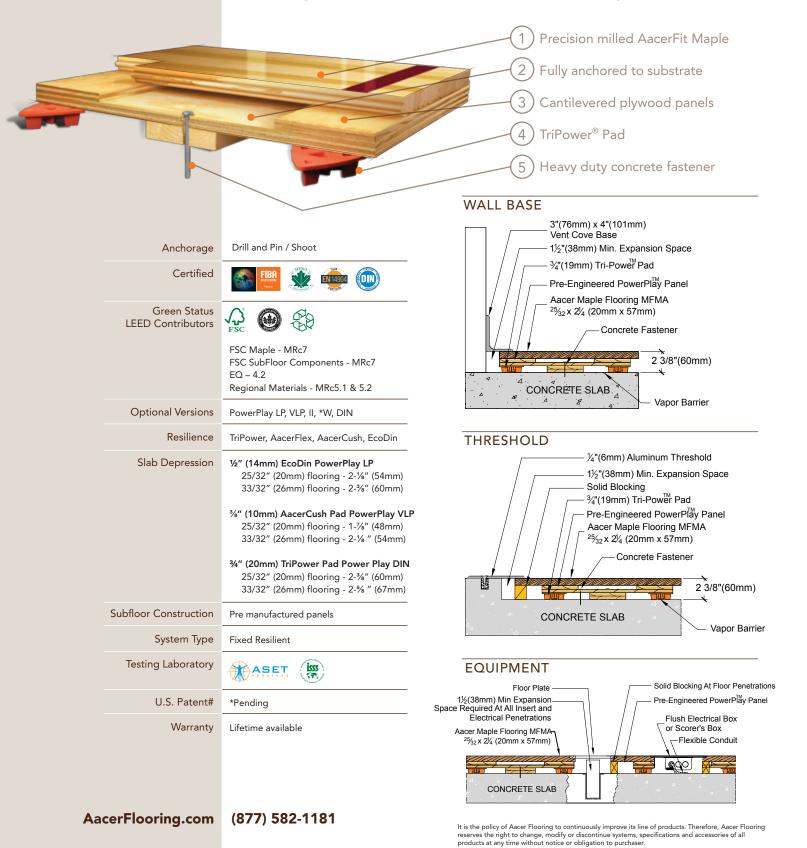

## PowerPlay<sup>™</sup>

FSC

YNIRSA

SMART WOOD Certified Forestry

Sweets.... CHRSA

A performance sports floor system with shock absorption and resilience at the highest value. This unique combination of high performance, economics and short installation time enhances athletic effectiveness in competition gymnasiums, multipurpose rooms and dance floors. Specify PowerPlay<sup>™</sup> in a DIN certified version where maximum performance is essential.

## PowerPlay<sup>™</sup>

An anchored performance sports floor system consisting of vapor barrier, pre-engineered cushioned panels, and Aacer maple flooring.