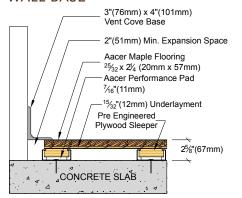

Slab Depression

7/16" (11 mm) EcoDin Pads 25/32" (20 mm) flooring - 2 1/8" (67 mm) 33/32" (26 mm) flooring - 2 1/8" (73mm)

**Subfloor Construction** 

Sleeper Plywood

System Type

Fixed Resilient / Floating

Testing Laboratory

### WALL BASE