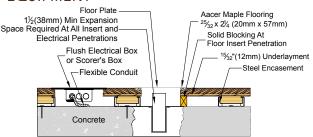

Slab Depression

7/16" (11 mm) EcoDin Pads 25/32" (20 mm) flooring - 2 1/8" (67 mm) 33/32" (26 mm) flooring - 2 1/8" (73mm)

**Subfloor Construction** 

Sleeper Plywood

System Type

Fixed Resilient / Floating

Testing Laboratory