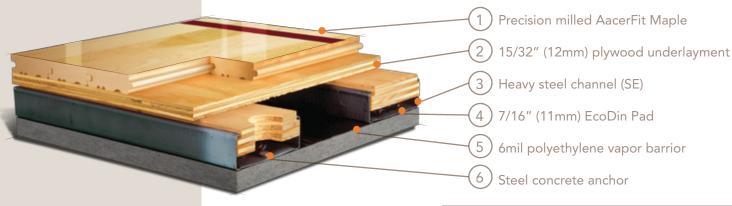

# Anchored PowerSleeper™ SE

Anchored PowerSleeper™ SE is the perfect uniform, stable floor system for new and retro fit projects. This floor system is fully shimable for uneven substraits.

Slab Depression

7/16" (11 mm) EcoDin Pads 25/32" (20 mm) flooring - 2 1/8" (67 mm) 33/32" (26 mm) flooring - 2 1/8" (73mm)

**Subfloor Construction** 

Sleeper Plywood

System Type

Fixed Resilient / Floating

Testing Laboratory