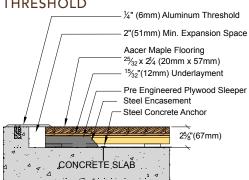

## THRESHOLD

Slab Depression

7/16" (11 mm) EcoDin Pads 25/32" (20 mm) flooring - 2 1/8" (67 mm) 33/32" (26 mm) flooring - 2 1/8" (73mm)

**Subfloor Construction** 

Sleeper Plywood

System Type

Fixed Resilient / Floating

Testing Laboratory