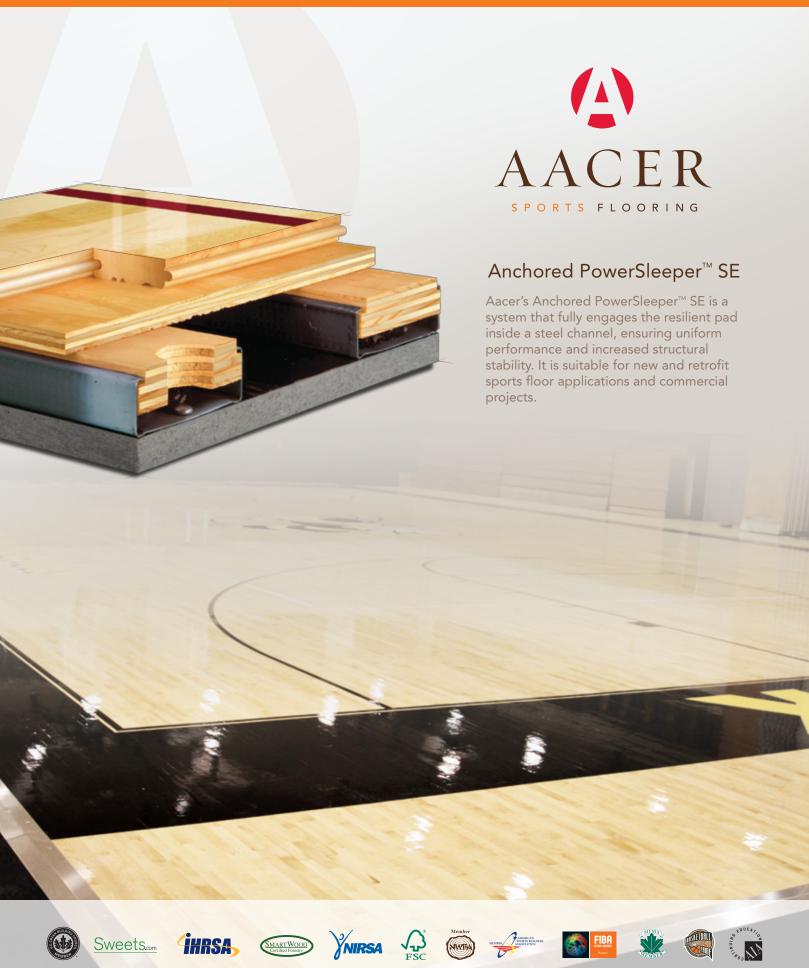

# Anchored PowerSleeper™ SE

Anchored PowerSleeper™ SE is the perfect uniform, stable floor system for new and retro fit projects. This floor system is fully shimable for uneven substraits.