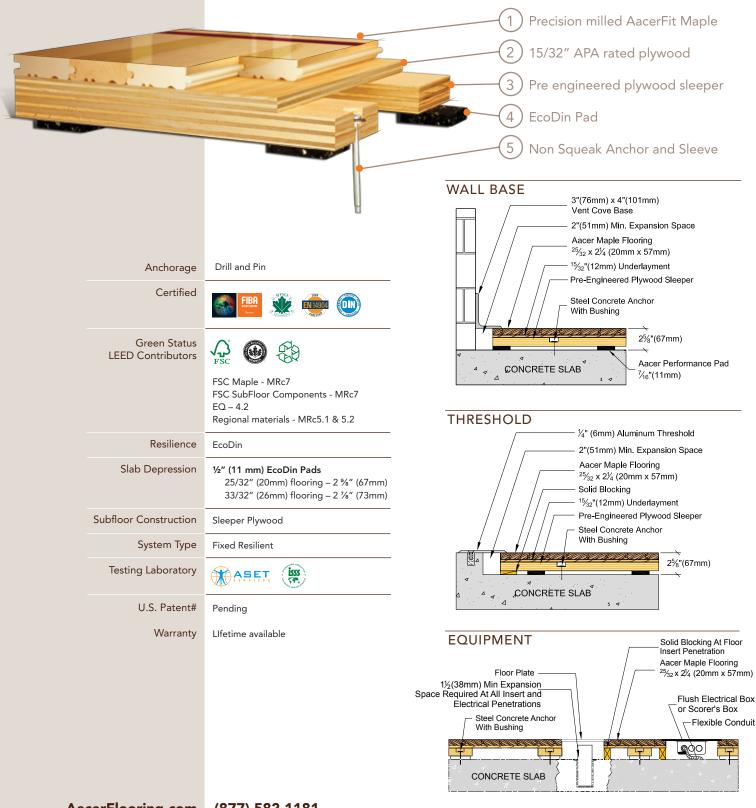

## Anchored PowerSleeper<sup>™</sup> DIN

Anchored PowerSleeper<sup>™</sup> DIN is an anchored system that fully engages the resilient pad ensuring uniform performance and increased structural stability. This system combines pre-engineered sleepers with a plywood underlayment for greater dimensional strength and stability. It is suitable for new and retrofit sports floor applications and commercial projects.

## Anchored PowerSleeper<sup>™</sup> DIN

Anchored PowerSleeper<sup>™</sup> DIN is the perfect, traditional basketball floor where maximum performance and structural integrity are essential.

AacerFlooring.com (877) 582-1181