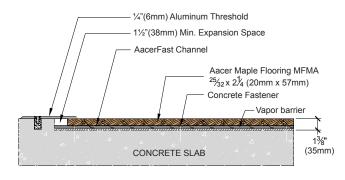

## **THRESHOLD**

# AacerFast™

AacerFast<sup>™</sup> is an anchored low profile system. This system combines the benefits of a nail down floor with the stability of an anchored floor. It is suitable for new and retrofit commercial projects and sports flooring applications.

Precision milled AacerFit Maple

2) AacerFast™ Channel

Channeled Performance Foam

6mil polyethylene vapor barrier

5) Concrete

#### Anchorage

Channel and Nail