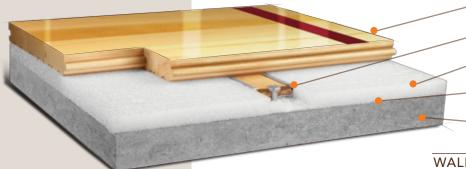

Precision milled AacerFit Maple

2) AacerFast™ Channel

Channeled Performance Foam

6mil polyethylene vapor barrier

5) Concrete

### **WALL BASE**