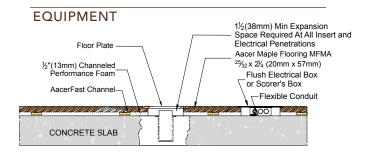

# AacerFast™

AacerFast<sup>™</sup> is an anchored low profile system. This system combines the benefits of a nail down floor with the stability of an anchored floor. It is suitable for new and retrofit commercial projects and sports flooring applications.

Precision milled AacerFit Maple

2) AacerFast™ Channel

Channeled Performance Foam

6mil polyethylene vapor barrier

5) Concrete

#### Anchorage

Channel and Nail