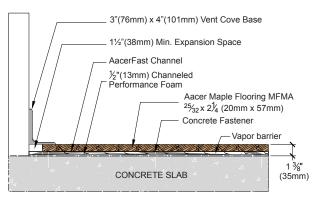

# AacerFast™

AacerFast<sup>™</sup> is an anchored low profile system. This system combines the benefits of a nail down floor with the stability of an anchored floor. It is suitable for new and retrofit commercial projects and sports flooring applications.

Precision milled AacerFit Maple

2) AacerFast™ Channel

Channeled Performance Foam

6mil polyethylene vapor barrier

5) Concrete

#### Anchorage

Channel and Nail

#### Green Status LEED Contributors

FSC Maple - MRc7 EQ- 4.2

Regional Materials - MRc5.1 & 5.2

Resilience

Low

Slab Depression

25/32" (20mm) flooring – 1 3/8" 33/32" (26 mm) flooring – 1 5/8"

Subfloor Construction

Foam and Wood Steel encased Channel

System Type

Fixed

**Testing Laboratory** 

Warranty

Lifetime available

### **WALL BASE**

## **THRESHOLD**