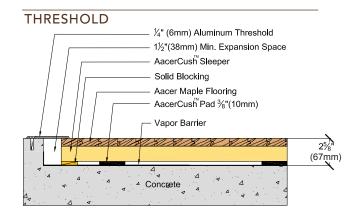

Precision milled AacerFit Maple

2" x 3" (38mm x 64mm) AacerCush Sleeper

3/8" (10mm) AacerCush Pad