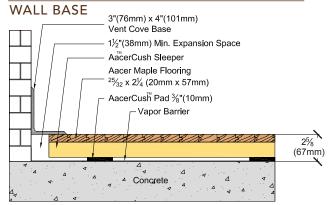

Precision milled AacerFit Maple

2" x 3" (38mm x 64mm) AacerCush Sleeper

3/8" (10mm) AacerCush Pad