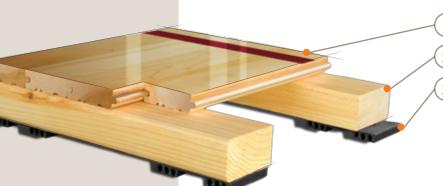

Precision milled AacerFit Maple

2" x 3" (38mm x 64mm) AacerCush Sleeper

3/8" (10mm) AacerCush Pad

#### **Subfloor Construction**

Sleeper

System Type

Floating System