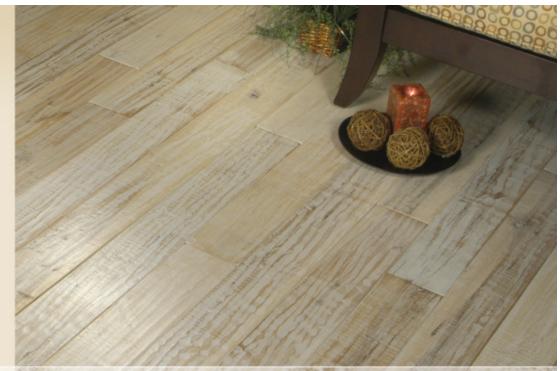

ARCTIC PLANK
WIDE PLANK FLOORING
by Accer

Unparalleled quality, rich consistent color and exceptionally tight grain make northern hardwoods the premier choice in wideplank flooring among architects, home builders and general contractors.

From the forests of northern Wisconsin and Michigan, where rich soil, cold winters and a short growing season combine to create the perfect atmosphere for producing hardwoods of unrivaled excellence and beauty, Aacer brings you ARCTIC PLANK northern hardwood wideplank flooring. Whatever your style, whatever the function, Aacer has the perfect floor to highlight your tastes and meet your needs.

**Quality Northern Timber** Consistent Color Slow Stable Growth with Sound Knots

- Long Premium Lengths
- Laser-Straight Precision Milling
- Custom Textured Face Options Hand Scraping Wire Brushing

Aace