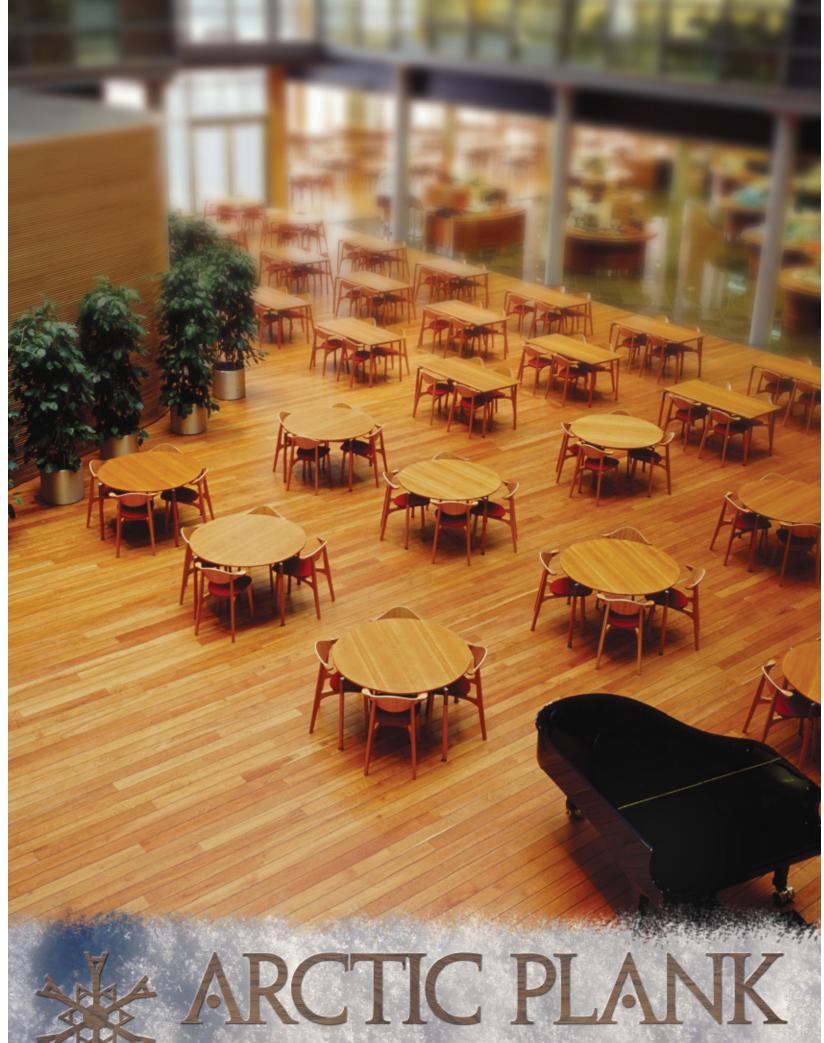

ARCTIC PLANK
WIDE PLANK FLOORING
by Accer

Unparalleled quality, rich consistent color and exceptionally tight grain make northern hardwoods the premier choice in wideplank flooring among architects, home builders and general contractors.

From the forests of northern Wisconsin and Michigan, where rich soil, cold winters and a short growing season combine to create the perfect atmosphere for producing hardwoods of unrivaled excellence and beauty, Aacer brings you ARCTIC PLANK northern hardwood wideplank flooring. Whatever your style, whatever the function, Aacer has the perfect floor to highlight your tastes and meet your needs.