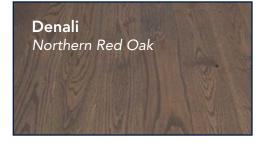

## **Aacer Advantage**

- Proudly Made in USA
- Safe CARB 2 Compliant; formaldehyde free
- Quality combination of premium northern hardwoods, state-of-the-art technology & dedicated team

|                      | <b>Engineered</b><br>(National Treasures)                      | <b>Solid</b><br>(Countryside)                            |
|----------------------|----------------------------------------------------------------|----------------------------------------------------------|
| Thickness            | 1/2"                                                           | 3/4"                                                     |
| Widths               | 3-1/4", 5", 7"                                                 | 3-1/4", 5"                                               |
| Texture              | Wirebrush                                                      | Wirebrush                                                |
| Sheen                | Satin                                                          | Satin                                                    |
| Wear Layer           | 2mm, 3mm                                                       | N/A                                                      |
| Edge                 | 4 side micro bevel                                             | 4 side micro bevel                                       |
| Finish               | UV cured polyurethane<br>with Aluminum Oxide<br>for durability | UV cured polyurethane with Aluminum Oxide for durability |
| Core                 | 7 ply Birch                                                    | N/A                                                      |
| Adhesive             | Hot Melt PUR System                                            | N/A                                                      |
| Lengths              | 1' - 7'                                                        | 1' - 7'                                                  |
| Packaging            | 7' boxes                                                       | 7' boxes                                                 |
| Installation Methods | Nail, Staple, Glue, Float                                      | Nail, Staple                                             |
| Warranty:            |                                                                |                                                          |
| Residential          | 25 Year Limited                                                | 25 Year Limited                                          |
| Light Commercial     | 5 Year Limited                                                 | 5 Year Limited                                           |