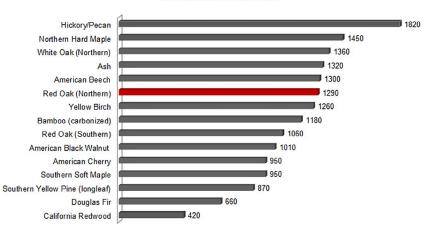

wood flooring manufacturing facility. From the selection of northern hardwoods to the drying, precision milling, hand grading and prefinishing, Aacer has control over each step of the process. Managing the entire operation under the Aacer roof, together with generations of experience, allows Aacer to deliver consistent flooring job after job, year after year.

Aacer is a high caliber manufacturer of true Northern Solid Hardwood flooring in Unfinished, Prefinished and Specialty finishes.

### Features:

**Texture:** Wirebrush

Width: 3-1/4", 5"

Thickness: 3/4"

Length: 1' - 7'

**Edge:** 4 Side Micro Bevel

Finish: UV Cured Urethane with

Aluminum Oxide for durability

**Sheen:** Satin

Packaging: 7 foot boxes

Warranty: 25 Year Limited Warranty

### JANKA HARDNESS SCALE Northern Red Oak



## Disclaimer:

This color sample serves as a representation of the wood species named. Wood is a product of nature and differences in color and grain are normal. This sample is only an indication of the grade and does not include all variations that may occur.

It is the policy of Aacer Flooring to continuously improve its line of products. Therefore, Aacer Flooring reserves the right to change, modify or discontinue systems, specifications and accessories of all products at any time without notice or obligation to purchaser.

F16