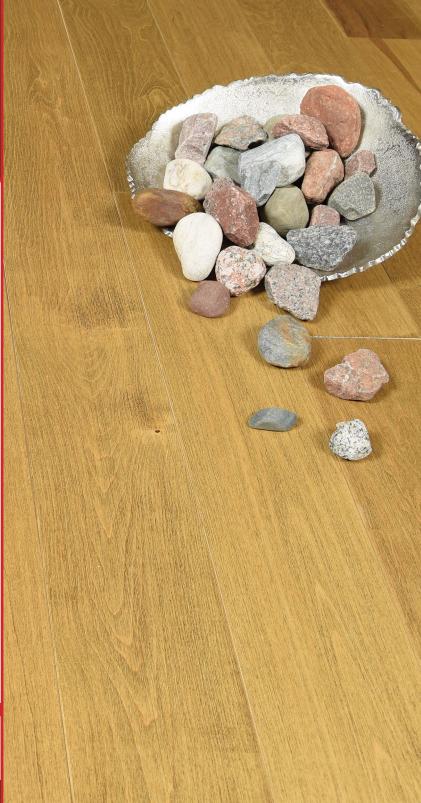

# COUNTRYSIDE COLLECTION Rocky Arbor

Northern Hard Maple

#### Disclaimer:

This color sample serves as a representation of the wood species named. Wood is a product of nature and differences in color and grain are normal. This sample is only an indication of the grade and does not include all variations that may occur.