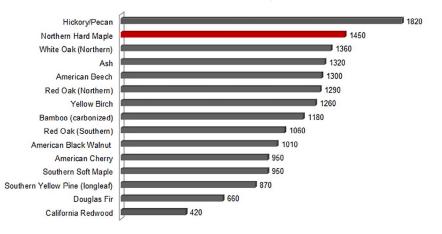

dwood flooring manufacturing facility. From the selection of northern hardwoods to the drying, precision milling, hand grading and prefinishing, Aacer has control over each step of the process. Managing the entire operation under the Aacer roof, together with generations of experience, allows Aacer to deliver consistent flooring job after job, year after year.

Aacer is a high caliber manufacturer of true Northern Solid Hardwood flooring in Unfinished, Prefinished and Specialty finishes.

#### Features:

Texture: Wirebrush

Width: 3-1/4", 5"

Thickness: 3/4"

Length: 1' - 7'

**Edge:** 4 Side Micro Bevel

Finish: UV Cured Urethane with

Aluminum Oxide for durability

**Sheen:** Satin

Packaging: 7 foot boxes

Warranty: 25 Year Limited Warranty

## JANKA HARDNESS SCALE Northern Hard Maple



#### Disclaimer:

This color sample serves as a representation of the wood species named. Wood is a product of nature and differences in color and grain are normal. This sample is only an indication of the grade and does not include all variations that may occur.

It is the policy of Aacer Flooring to continuously improve its line of products. Therefore, Aacer Flooring reserves the right to change, modify or discontinue systems, specifications and accessories of all products at any time without notice or obligation to purchaser.

F16