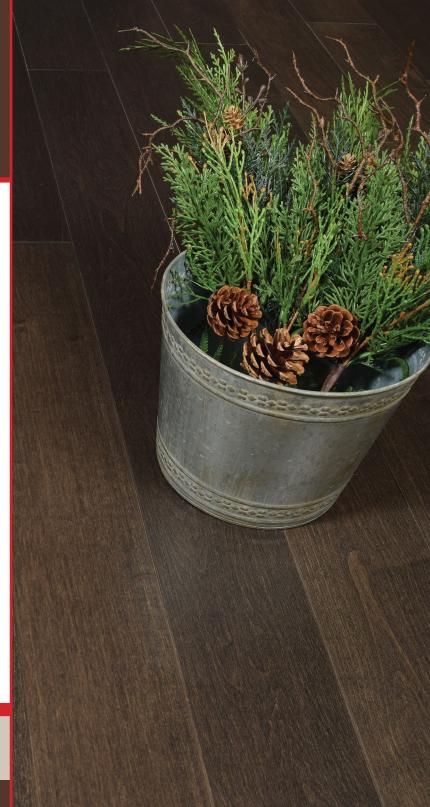

# COUNTRYSIDE COLLECTION Pine Bluff

## Northern Hard Maple

#### Features:

Texture: Wirebrush

Width: 3-1/4", 5"

Thickness: 3/4"

Length: 1' - 7'

**Edge:** 4 Side Micro Bevel

Finish: UV Cured Urethane with

Aluminum Oxide for durability

**Sheen:** Satin

Packaging: 7 foot boxes

Warranty: 25 Year Limited Warranty