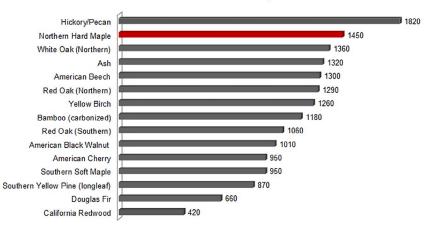

dwood flooring manufacturing facility. From the selection of northern hardwoods to the drying, precision milling, hand grading and prefinishing, Aacer has control over each step of the process. Managing the entire operation under the Aacer roof, together with generations of experience, allows Aacer to deliver consistent flooring job after job, year after year.

Aacer is a high caliber manufacturer of true Northern Solid Hardwood flooring in Unfinished, Prefinished and Specialty finishes.

#### Features:

Texture: Wirebrush

Width: 3-1/4", 5"

Thickness: 3/4"

Length: 1' - 7'

**Edge:** 4 Side Micro Bevel

Finish: UV Cured Urethane with

Aluminum Oxide for durability

**Sheen:** Satin

Packaging: 7 foot boxes

Warranty: 25 Year Limited Warranty

## JANKA HARDNESS SCALE Northern Hard Maple



#### Disclaimer:

This color sample serves as a representation of the wood species named. Wood is a product of nature and differences in color and grain are normal. This sample is only an indication of the grade and does not include all variations that may occur.

It is the policy of Aacer Flooring to continuously improve its line of products. Therefore, Aacer Flooring reserves the right to change, modify or discontinue systems, specifications and accessories of all products at any time without notice or obligation to purchaser.

F16