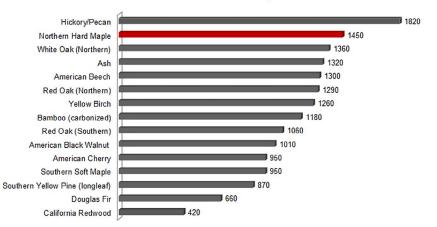

dwood flooring manufacturing facility. From the selection of northern hardwoods to the drying, precision milling, hand grading and prefinishing, Aacer has control over each step of the process. Managing the entire operation under the Aacer roof, together with generations of experience, allows Aacer to deliver consistent flooring job after job, year after year.

Aacer is a high caliber manufacturer of true Northern Solid Hardwood flooring in Unfinished, Prefinished and Specialty finishes.

#### Features:

Texture: Wirebrush

Width: 3-1/4", 5"

Thickness: 3/4"

Length: 1' - 7'

**Edge:** 4 Side Micro Bevel

Finish: UV Cured Urethane with

Aluminum Oxide for durability

**Sheen:** Satin

Packaging: 7 foot boxes

Warranty: 25 Year Limited Warranty

## JANKA HARDNESS SCALE Northern Hard Maple



#### Disclaimer:

This color sample serves as a representation of the wood species named. Wood is a product of nature and differences in color and grain are normal. This sample is only an indication of the grade and does not include all variations that may occur.

It is the policy of Aacer Flooring to continuously improve its line of products. Therefore, Aacer Flooring reserves the right to change, modify or discontinue systems, specifications and accessories of all products at any time without notice or obligation to purchaser.

F16