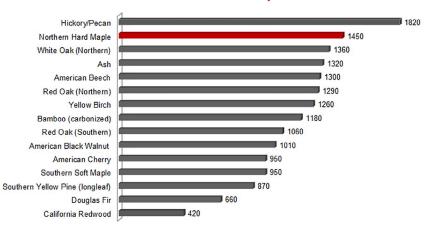

rdwood flooring manufacturing facility. From the selection of northern hardwoods to the drying, precision milling, hand grading and prefinishing, Aacer has control over each step of the process. Managing the entire operation under the Aacer roof, together with generations of experience, allows Aacer to deliver consistent flooring job after job, year after year.

Aacer is a high caliber manufacturer of true Northern Solid Hardwood flooring in Unfinished, Prefinished and Specialty finishes.

### Features:

Texture: Wirebrush

Width: 3-1/4", 5"

Thickness: 3/4"

Length: 1' - 7'

**Edge:** 4 Side Micro Bevel

Finish: UV Cured Urethane with

Aluminum Oxide for durability

**Sheen:** Satin

Packaging: 7 foot boxes

Warranty: 25 Year Limited Warranty

## JANKA HARDNESS SCALE Northern Hard Maple



#### Disclaimer:

This color sample serves as a representation of the wood species named. Wood is a product of nature and differences in color and grain are normal. This sample is only an indication of the grade and does not include all variations that may occur.

It is the policy of Aacer Flooring to continuously improve its line of products. Therefore, Aacer Flooring reserves the right to change, modify or discontinue systems, specifications and accessories of all products at any time without notice or obligation to purchaser.

F16

## AacerFlooring.com