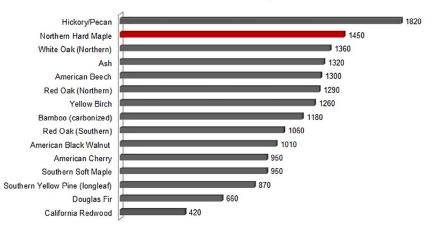

d flooring manufacturing facility. From the selection of northern hardwoods to the drying, precision milling, hand grading and prefinishing, Aacer has control over each step of the process. Managing the entire operation under the Aacer roof, together with generations of experience, allows Aacer to deliver consistent flooring job after job, year after year.

Aacer is a high caliber manufacturer of true Northern Solid Hardwood flooring in Unfinished, Prefinished and Specialty finishes.

#### Features:

Texture: Wirebrush

Width: 3-1/4", 5" Thickness: 3/4"

**Length:** 1' - 7'

**Edge:** 4 Side Micro Bevel

Finish: UV Cured Urethane with

Aluminum Oxide for durability

**Sheen:** Satin

Packaging: 7 foot boxes

Warranty: 25 Year Limited Warranty

### JANKA HARDNESS SCALE Northern Hard Maple



#### Disclaimer:

This color sample serves as a representation of the wood species named. Wood is a product of nature and differences in color and grain are normal. This sample is only an indication of the grade and does not include all variations that may occur.

It is the policy of Aacer Flooring to continuously improve its line of products. Therefore, Aacer Flooring reserves the right to change, modify or discontinue systems, specifications and accessories of all products at any time without notice or obligation to purchaser.

F16

# AacerFlooring.com