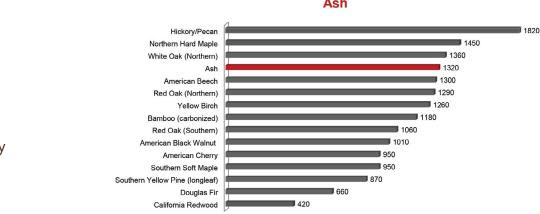

--|---------------------------------------------------------|-------|
| Width:     | 3-1/4", 5"                                              |       |
| Thickness: | 3/4"                                                    |       |
| Length:    | 1' - 7'                                                 |       |
| Edge:      | 4 Side Micro Bevel                                      |       |
| Finish:    | UV Cured Urethane with<br>Aluminum Oxide for durability |       |
| Sheen:     | Satin                                                   | South |
| Packaging: | 7 foot boxes                                            | South |
| Warranty:  | 25 Year Limited Warranty                                |       |
|            |                                                         |       |



### **Disclaimer:**

This color sample serves as a representation of the wood species named. Wood is a product of nature and differences in color and grain are normal. This sample is only an indication of the grade and does not include all variations that may occur.

It is the policy of Aacer Flooring to continuously improve its line of products. Therefore, Aacer Flooring reserves the right to change, modify or discontinue systems, specifications and accessories of all products at any time without notice or obligation to purchaser.

# AacerFlooring.com









F16

JANKA HARDNESS SCALE Ash