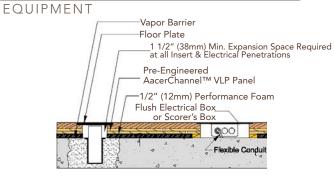

## AacerChannel™VLP

AacerChannel™ VLP is a fixed resilient sports performance floor system that features a monolithic subfloor with full flex and a full thickness APA engineered underlayment to maximize system performance. The result is a floor with increased stability, shock absorbency, energy return and low vibration.

Precision milled Aacer Maple

Integrated Panels form a Monolithic Subfloor

Performance Foam

Collared Steel Drive Pin

6mil polyethylene Vapor Barrier

Concrete