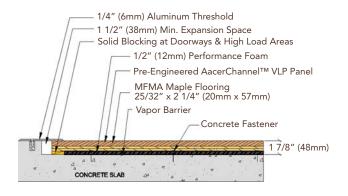

## WALL BASE

Drill and Pin Anchorage Certified **Green Status LEED Contributors** FSC® Certified Maple - MRc7 FSC® Certified Subfloor Components - MRc7 EQ - 4.2 Regional Materials - MRc5.1 & 5.2 Channeled Foam, 12mm TriPower™ Pad, EcoDIN **Optional Versions** Resilience Performance Foam 1/2" (12mm) Performance Foam, Slab Depression 1/2" (12mm) TriPower™ Pad 25/32" (20mm) flooring - 1 7/8" (48mm) 33/32" (26mm) flooring - 2 1/8" (54mm) **Subfloor Construction** Pre-manufactured panels System Type Fixed Resilient / Floating **Testing Laboratory** ASET ( #5.647.183 U.S. Patent#

## THRESHOLD

It is the policy of Aacer Flooring to continuously imporve its line of products. Therefore, Aacer Flooring reserves the right to change, modify or discontinue systems, specifications and accessories of all products at any time without notice or obligation to purchaser May 2016