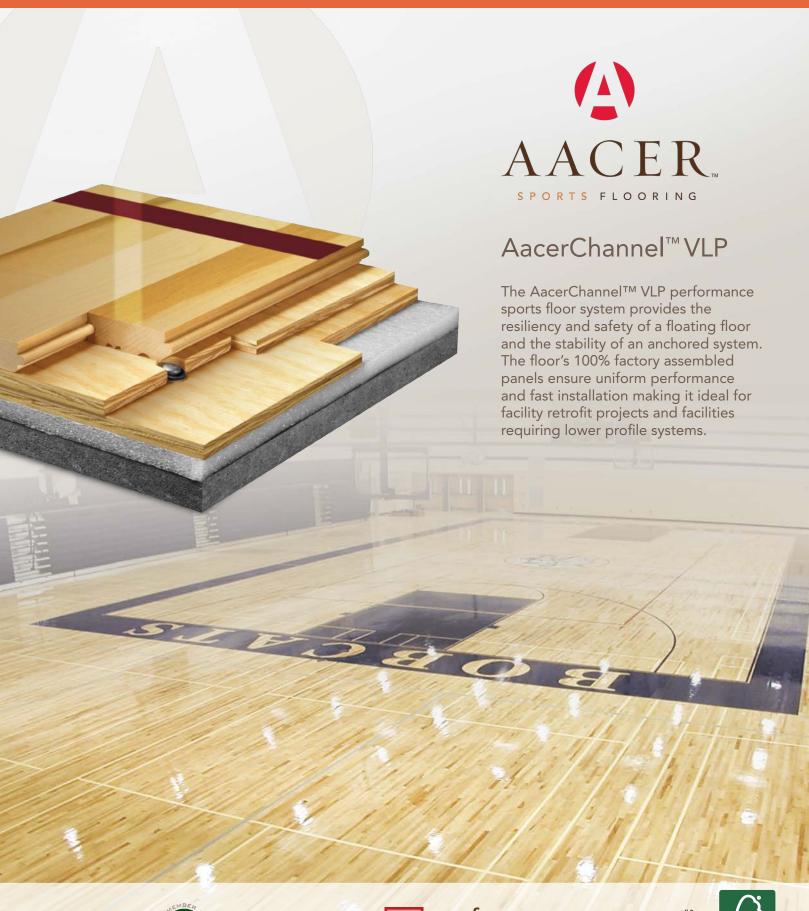

## AacerChannel™VLP

AacerChannel™ VLP is a fixed resilient sports performance floor system that features a monolithic subfloor with full flex and a full thickness APA engineered underlayment to maximize system performance. The result is a floor with increased stability, shock absorbency, energy return and low vibration.

Precision milled Aacer Maple

Integrated Panels form a Monolithic Subfloor

Performance Foam

Collared Steel Drive Pin

6mil polyethylene Vapor Barrier

Concrete