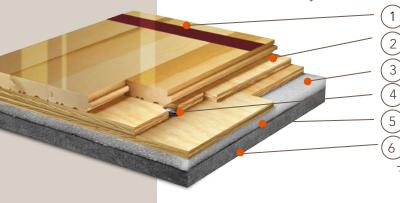

Precision milled Aacer Maple

Integrated Panels form a Monolithic Subfloor

Performance Foam

Collared Steel Drive Pin

6mil polyethylene Vapor Barrier

Concrete