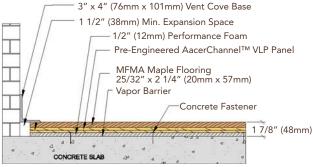

## AacerChannel™VLP

AacerChannel™ VLP is a fixed resilient sports performance floor system that features a monolithic subfloor with full flex and a full thickness APA engineered underlayment to maximize system performance. The result is a floor with increased stability, shock absorbency, energy return and low vibration.

Precision milled Aacer Maple

Integrated Panels form a Monolithic Subfloor

Performance Foam

Collared Steel Drive Pin

6mil polyethylene Vapor Barrier

Concrete