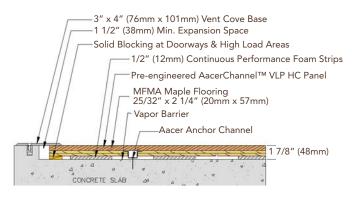

# **FIXED RESILIENT**



# AacerChannel™VLP HC

AacerChannel™ VLP HC is a fixed resilient sports performance floor system that features a monolithic subfloor with full flex and a full-thickness APA engineered underlayment to maximize system performance. The result is a DIN, EN and PUR compliant floor with increased stability, shock absorbency, energy return and low vibration.



(2) Integrated Panels form a Monolithic Subfloor

(3) Collared Steel Drive Pin

1) 6mil polyethylene Vapor Barrier

(5) Performance Foam

6) Concrete

## WALL BASE





### THRESHOLD



#### EQUIPMENT



It is the policy of Aacer Flooring to continuously imporve its line of products. Therefore, Aacer Flooring reserves the right to change, modify or discontinue systems, specifications and accessories of all products at any time without notice or obligation to purchaser.

May 2016