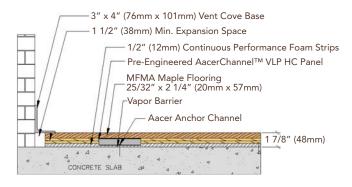

# **FIXED RESILIENT**



# AacerChannel™VLP HC

AacerChannel™ VLP HC is a fixed resilient sports performance floor system that features a monolithic subfloor with full flex and a full-thickness APA engineered underlayment to maximize system performance. The result is a DIN, EN and PUR compliant floor with increased stability, shock absorbency, energy return and low vibration.



(2) Integrated Panels form a Monolithic Subfloor

(3) Collared Steel Drive Pin

1) 6mil polyethylene Vapor Barrier

(5) Performance Foam

6) Concrete

## WALL BASE





### THRESHOLD



#### EQUIPMENT



It is the policy of Aacer Flooring to continuously imporve its line of products. Therefore, Aacer Flooring reserves the right to change, modify or discontinue systems, specifications and accessories of all products at any time without notice or obligation to purchaser.

May 2016