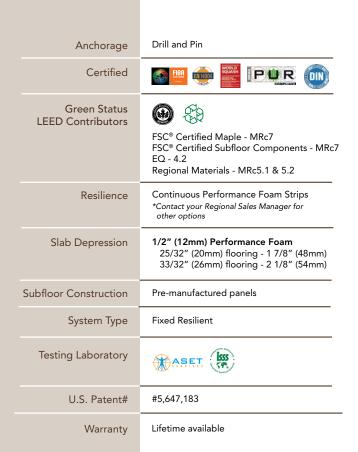

# **FIXED RESILIENT**

# AacerChannel™VLP HC

AacerChannel™ VLP HC is a fixed resilient sports performance floor system that features a monolithic subfloor with full flex and a full-thickness APA engineered underlayment to maximize system performance. The result is a DIN, EN and PUR compliant floor with increased stability, shock absorbency, energy return and low vibration.

(2) Integrated Panels form a Monolithic Subfloor

(3) Collared Steel Drive Pin

1) 6mil polyethylene Vapor Barrier

(5) Performance Foam

6) Concrete