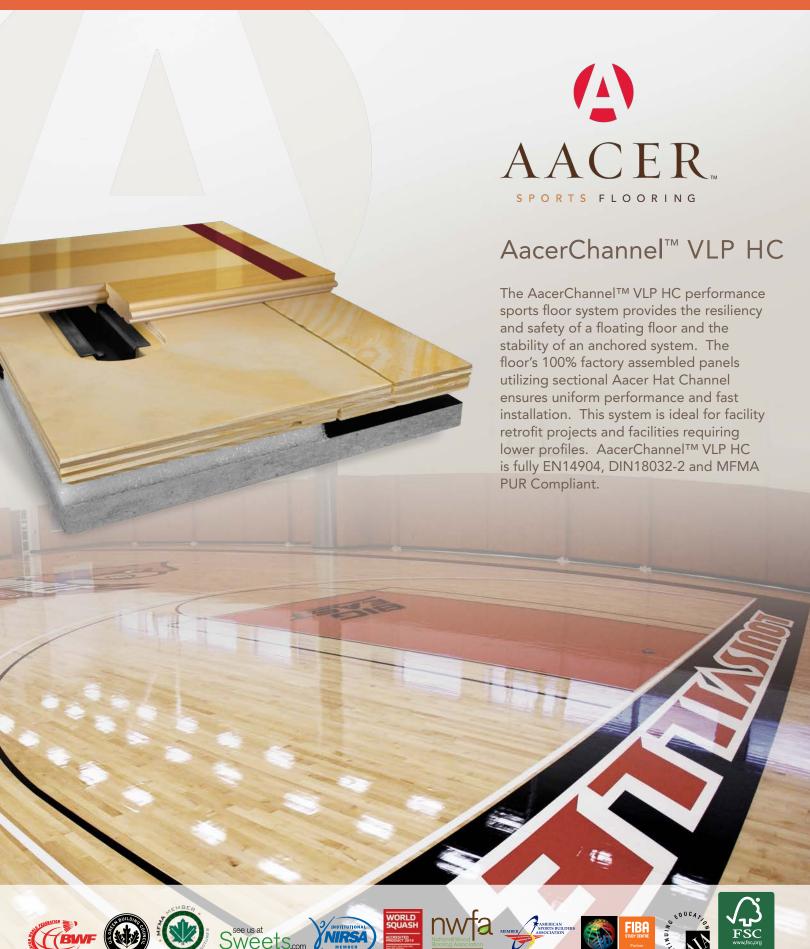

# AacerChannel™VLP HC

AacerChannel™ VLP HC is a fixed resilient sports performance floor system that features a monolithic subfloor with full flex and a full-thickness APA engineered underlayment to maximize system performance. The result is a DIN, EN and PUR compliant floor with increased stability, shock absorbency, energy return and low vibration.

(2) Integrated Panels form a Monolithic Subfloor

(3) Collared Steel Drive Pin

1) 6mil polyethylene Vapor Barrier

(5) Performance Foam

6) Concrete