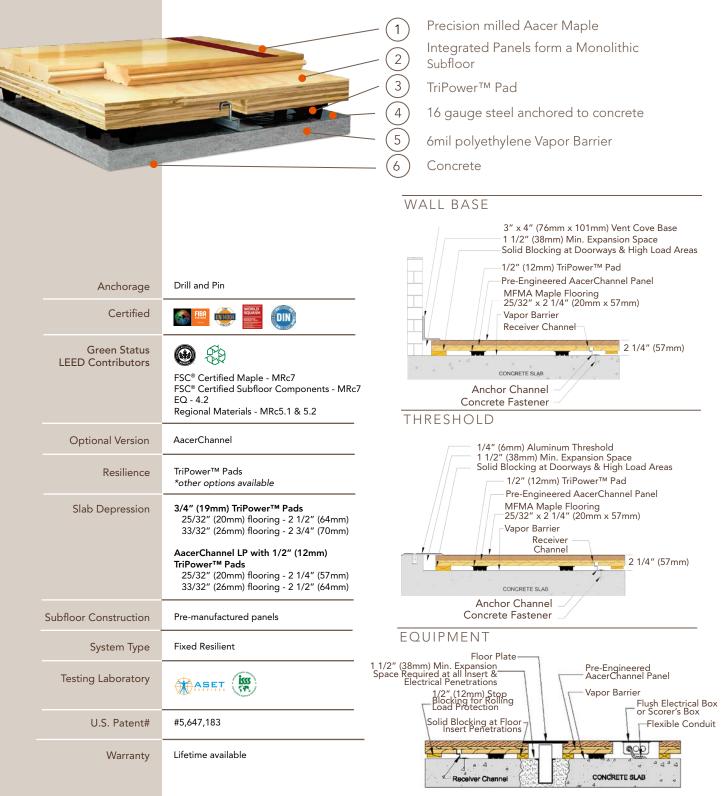

## AacerChannel<sup>™</sup> LP

A high performance sports floor system with the resiliency and safety of a floating floor and the stability of an anchored system. This unique combination is ideal for large field houses and combination wood and synthetic facilities.

## AacerChannel<sup>™</sup> LP

AacerChannel<sup>™</sup> LP enhances performance in gymnasiums, dance floors and multipurpose facilities.

It is the policy of Aacer Flooring to continuously imporve its line of products. Therefore, Aacer Flooring reserves the right to change, modify or discontinue systems, specifications and accessories of all products at any time without notice or obligation to purchaser