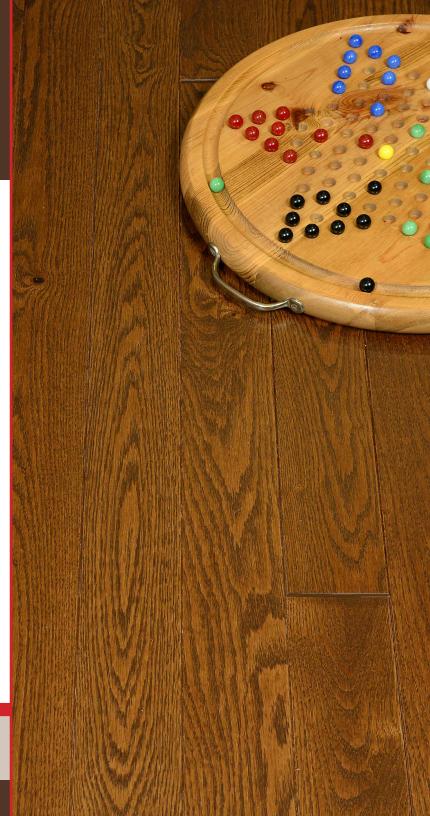

# HEARTLAND COLLECTION Sweet Grass Northern Red Oak

### Disclaimer:

This color sample serves as a representation of the wood species named. Wood is a product of nature and differences in color and grain are normal. This sample is only an indication of the grade and does not include all variations that may occur.