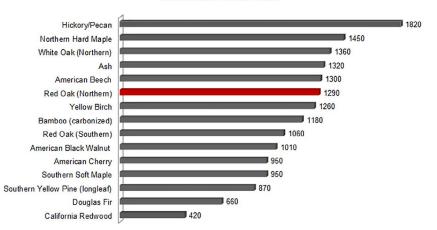

is a fully integrated hardwood flooring manufacturing facility. From the selection of northern hardwoods to the drying, precision milling, hand grading and prefinishing, Aacer has control over each step of the process. Managing the entire operation under the Aacer roof, together with generations of experience, allows Aacer to deliver consistent flooring job after job, year after year.

Aacer is a high caliber manufacturer of true Northern Solid Hardwood flooring in Unfinished, Prefinished and Specialty finishes.

### **Features:**

Width: 3-1/4", 5"

Thickness: 3/4"

Length: 1' - 7'

Edge: 4 Side Micro Bevel

Finish: UV Cured Polyurethane with

Aluminum Oxide for durability

Sheen: Satin

Packaging: 7 foot boxes

Warranty: 25 year Limited Warranty

# JANKA HARDNESS SCALE Northern Red Oak



### Disclaimer:

This color sample serves as a representation of the wood species named. Wood is a product of nature and differences in color and grain are normal. This sample is only an indication of the grade and does not include all variations that may occur.

It is the policy of Aacer Flooring to continuously improve its line of products. Therefore, Aacer Flooring reserves the right to change, modify or discontinue systems, specifications and accessories of all products at any time without notice or obligation to purchaser.

C16