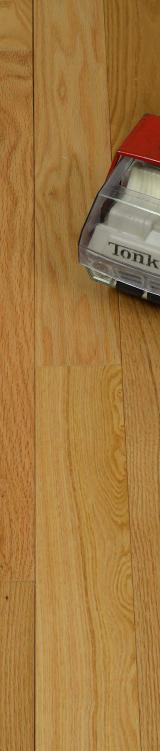

# HEARTLAND COLLECTION Natural Northern Red Oak

### Disclaimer:

This color sample serves as a representation of the wood species named. Wood is a product of nature and differences in color and grain are normal. This sample is only an indication of the grade and does not include all variations that may occur.