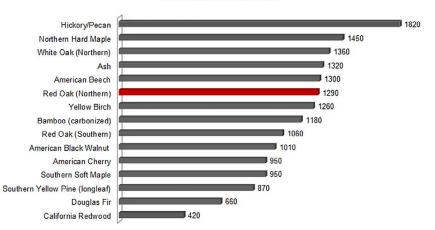

cer is a fully integrated hardwood flooring manufacturing facility. From the selection of northern hardwoods to the drying, precision milling, hand grading and prefinishing, Aacer has control over each step of the process. Managing the entire operation under the Aacer roof, together with generations of experience, allows Aacer to deliver consistent flooring job after job, year after year.

Aacer is a high caliber manufacturer of true Northern Solid Hardwood flooring in Unfinished, Prefinished and Specialty finishes.

### Features:

Width: 3-1/4", 5"

Thickness: 3/4"

Length: 1' - 7'

Edge: 4 Side Micro Bevel

Finish: UV Cured Polyurethane with

Aluminum Oxide for durability

Sheen: Satin

Packaging: 7 foot boxes

Warranty: 25 year Limited Warranty

# JANKA HARDNESS SCALE Northern Red Oak



### Disclaimer:

This color sample serves as a representation of the wood species named. Wood is a product of nature and differences in color and grain are normal. This sample is only an indication of the grade and does not include all variations that may occur.

It is the policy of Aacer Flooring to continuously improve its line of products. Therefore, Aacer Flooring reserves the right to change, modify or discontinue systems, specifications and accessories of all products at any time without notice or obligation to purchaser.

C16