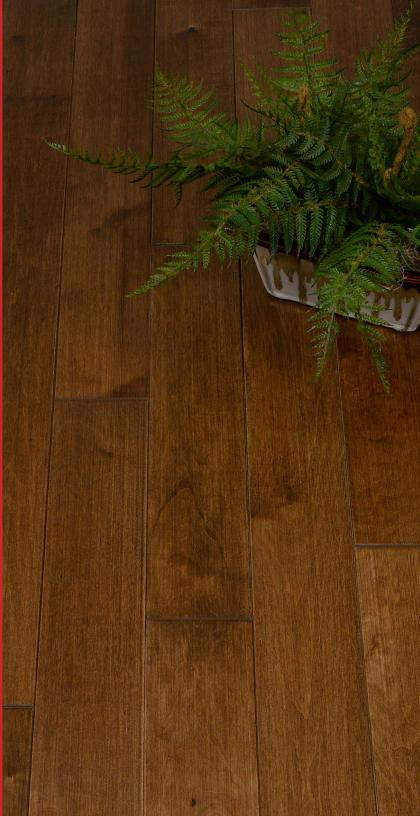

# HEARTLAND COLLECTION Wheat Fields Northern Hard Maple

### Disclaimer:

This color sample serves as a representation of the wood species named. Wood is a product of nature and differences in color and grain are normal. This sample is only an indication of the grade and does not include all variations that may occur.