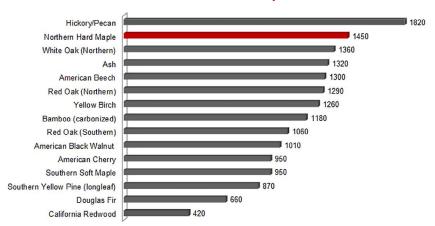

a fully integrated hardwood flooring manufacturing facility. From the selection of northern hardwoods to the drying, precision milling, hand grading and prefinishing, Aacer has control over each step of the process. Managing the entire operation under the Aacer roof, together with generations of experience, allows Aacer to deliver consistent flooring job after job, year after year.

Aacer is a high caliber manufacturer of true Northern Solid Hardwood flooring in Unfinished, Prefinished and Specialty finishes.

### **Features:**

Width: 3-1/4", 5"

Thickness: 3/4"

Length: 1' - 7'

Edge: 4 Side Micro Bevel

Finish: UV Cured Polyurethane with

Aluminum Oxide for durability

Sheen: Satin

Packaging: 7 foot boxes

Warranty: 25 year Limited Warranty

# JANKA HARDNESS SCALE Northern Hard Maple



### Disclaimer:

This color sample serves as a representation of the wood species named. Wood is a product of nature and differences in color and grain are normal. This sample is only an indication of the grade and does not include all variations that may occur.

It is the policy of Aacer Flooring to continuously improve its line of products. Therefore, Aacer Flooring reserves the right to change, modify or discontinue systems, specifications and accessories of all products at any time without notice or obligation to purchaser.

C16