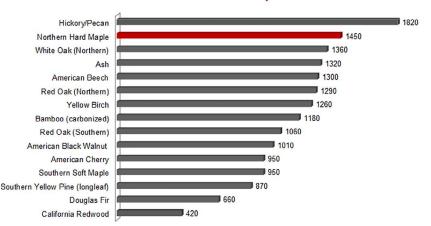

ully integrated hardwood flooring manufacturing facility. From the selection of northern hardwoods to the drying, precision milling, hand grading and prefinishing, Aacer has control over each step of the process. Managing the entire operation under the Aacer roof, together with generations of experience, allows Aacer to deliver consistent flooring job after job, year after year.

Aacer is a high caliber manufacturer of true Northern Solid Hardwood flooring in Unfinished, Prefinished and Specialty finishes.

#### Features:

Width: 3-1/4", 5"

Thickness: 3/4"

1' - 7' Length:

Edge: 4 Side Micro Bevel

Finish: UV Cured Polyurethane with

Aluminum Oxide for durability

Sheen: Satin

7 foot boxes Packaging:

25 year Limited Warranty Warranty:

### JANKA HARDNESS SCALE **Northern Hard Maple**



#### Disclaimer:

This color sample serves as a representation of the wood species named. Wood is a product of nature and differences in color and grain are normal. This sample is only an indication of the grade and does not include all variations that may occur.

It is the policy of Aacer Flooring to continuously improve its line of products. Therefore, Aacer Flooring reserves the right to change, modify or discontinue systems, specifications and accessories of all products at any time without notice or obligation to purchaser.

C16