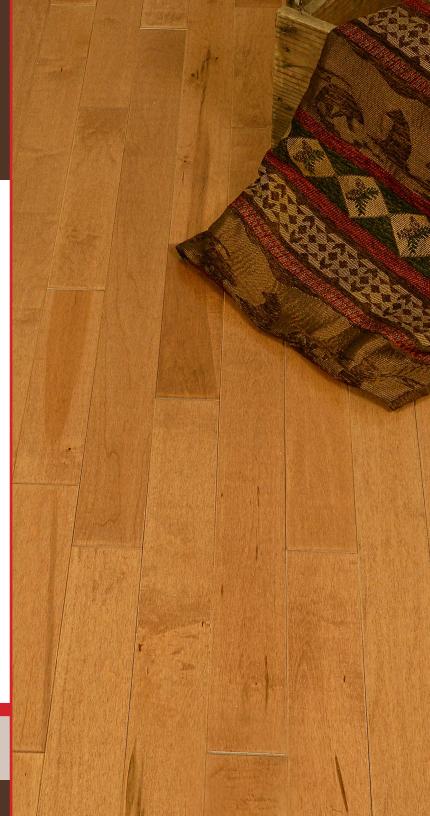

# HEARTLAND COLLECTION Lakeshore Northern Hard Maple

### Disclaimer:

This color sample serves as a representation of the wood species named. Wood is a product of nature and differences in color and grain are normal. This sample is only an indication of the grade and does not include all variations that may occur.