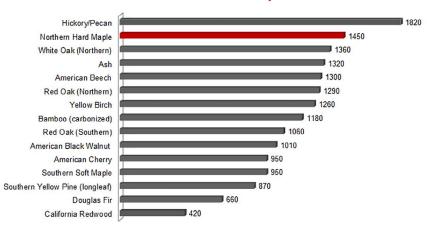

fully integrated hardwood flooring manufacturing facility. From the selection of northern hardwoods to the drying, precision milling, hand grading and prefinishing, Aacer has control over each step of the process. Managing the entire operation under the Aacer roof, together with generations of experience, allows Aacer to deliver consistent flooring job after job, year after year.

Aacer is a high caliber manufacturer of true Northern Solid Hardwood flooring in Unfinished, Prefinished and Specialty finishes.

### **Features:**

Width: 3-1/4", 5"

Thickness: 3/4"

Length: 1' - 7'

Edge: 4 Side Micro Bevel

Finish: UV Cured Polyurethane with

Aluminum Oxide for durability

Sheen: Satin

Packaging: 7 foot boxes

Warranty: 25 year Limited Warranty

## JANKA HARDNESS SCALE Northern Hard Maple



### Disclaimer:

This color sample serves as a representation of the wood species named. Wood is a product of nature and differences in color and grain are normal. This sample is only an indication of the grade and does not include all variations that may occur.

It is the policy of Aacer Flooring to continuously improve its line of products. Therefore, Aacer Flooring reserves the right to change, modify or discontinue systems, specifications and accessories of all products at any time without notice or obligation to purchaser.

C16