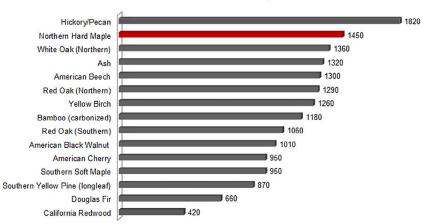

lly integrated hardwood flooring manufacturing facility. From the selection of northern hardwoods to the drying, precision milling, hand grading and prefinishing, Aacer has control over each step of the process. Managing the entire operation under the Aacer roof, together with generations of experience, allows Aacer to deliver consistent flooring job after job, year after year.

Aacer is a high caliber manufacturer of true Northern Solid Hardwood flooring in Unfinished, Prefinished and Specialty finishes.

#### Features:

Width: 3-1/4", 5"

Thickness: 3/4"

1' - 7' Length:

Edge: 4 Side Micro Bevel

Finish: UV Cured Polyurethane with

Aluminum Oxide for durability

Sheen: Satin

7 foot boxes Packaging:

25 year Limited Warranty Warranty:

#### JANKA HARDNESS SCALE **Northern Hard Maple**



#### Disclaimer:

This color sample serves as a representation of the wood species named. Wood is a product of nature and differences in color and grain are normal. This sample is only an indication of the grade and does not include all variations that may occur.

It is the policy of Aacer Flooring to continuously improve its line of products. Therefore, Aacer Flooring reserves the right to change, modify or discontinue systems, specifications and accessories of all products at any time without notice or obligation to purchaser.

C16