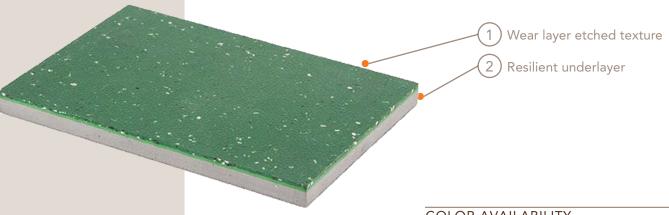

## **COLOR AVAILABILITY**

All color samples may vary slightly due to the nature of natural rubber.

| Construction                      | Virgin rubber top layer with recycled rubber base |
|-----------------------------------|---------------------------------------------------|
| Installation                      | Fixed fully adhered / ashlar brick pattern        |
| Load Management                   | Excellent                                         |
| Weight                            | 21 lbs per tile @ 6mm                             |
| Shore Hardness                    | 82 top / 75 bottom                                |
| System Type                       | Synthetic tile and Roll                           |
| Thickness                         | 6, 8, 10mm                                        |
| Tile Size                         | 39.37" x 39.37"; 10.75 sf                         |
| Roll Size                         | 6mm - 4' x 50'<br>8mm and 10mm - 4' x 30'         |
| Wear Layer                        | 2mm                                               |
| Green Status<br>LEED Contributors |                                                   |
|                                   | Resource ReUse MRc3.1 &3.2<br>100% Recyclable     |
| Options                           | *Interlock 37.2" x 37.2"; 9.6 sf                  |
| Critical Radiant Flux             | ASTM E648-03 / 0.92 watts/cm <sup>2</sup> Class 1 |
| Optical Density Smoke             | ASTM E662 / <450 PASS                             |