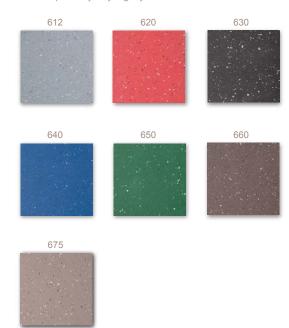

## **COLOR AVAILABILITY**

All color samples may vary slightly due to the nature of natural rubber.

| Construction                      | Virgin rubber top layer with recycled rubber base |
|-----------------------------------|---------------------------------------------------|
| Installation                      | Fixed fully adhered / ashlar brick pattern        |
| Load Management                   | Excellent                                         |
| Weight                            | 21 lbs per tile @ 6mm                             |
| Shore Hardness                    | 82 top / 75 bottom                                |
| System Type                       | Synthetic tile and Roll                           |
| Thickness                         | 6, 8, 10mm                                        |
| Tile Size                         | 39.37" x 39.37"; 10.75 sf                         |
| Roll Size                         | 6mm - 4' x 50'<br>8mm and 10mm - 4' x 30'         |
| Wear Layer                        | 2mm                                               |
| Green Status<br>LEED Contributors |                                                   |
|                                   | Resource ReUse MRc3.1 &3.2<br>100% Recyclable     |
| Options                           | *Interlock 37.2" x 37.2"; 9.6 sf                  |
| Critical Radiant Flux             | ASTM E648-03 / 0.92 watts/cm <sup>2</sup> Class 1 |
| Optical Density Smoke             | ASTM E662 / <450 PASS                             |