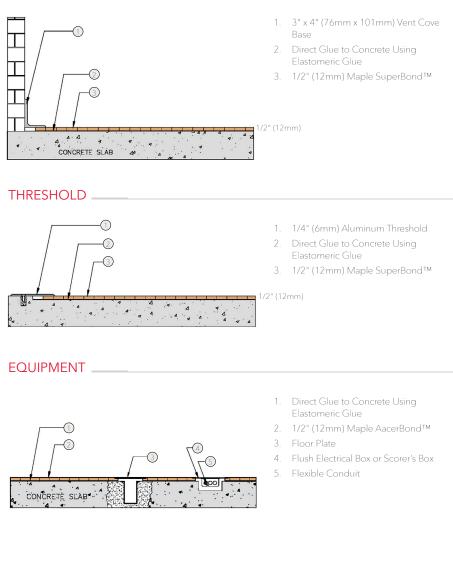

## WALL BASE

Green Status and LEED Contributors

Optional

Warranty

Versions

Fixed System Type

Lifetime available

1/2" (12mm) Flooring