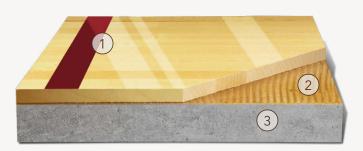

## SuperBond<sup>™</sup> FIXED SYSTEMS



SuperBond<sup>TM</sup> is a mastic set edge-grain maple parquet which is usally adhered directly to a concrete substrate. The low profile makes it ideal for retrofit and commercial projects. It is not generally used for sport applications.

www.AACERflooring.com • 877.582.1181



## SuperBond™



## 1. Maple SuperBond<sup>™</sup> Flooring 3. Concrete 2. Elastomeric Glue

## WALL BASE



Green Status and LEED Contributors

Optional

Warranty

Versions

Fixed System Type

Lifetime available

1/2" (12mm) Flooring

الله ک

• EQ - 4.2

• FSC<sup>®</sup> Certified Maple - MRc7

right to change, modify or discontinue systems, specifications and accessories of all products at any time without notice or obligation to purchaser.