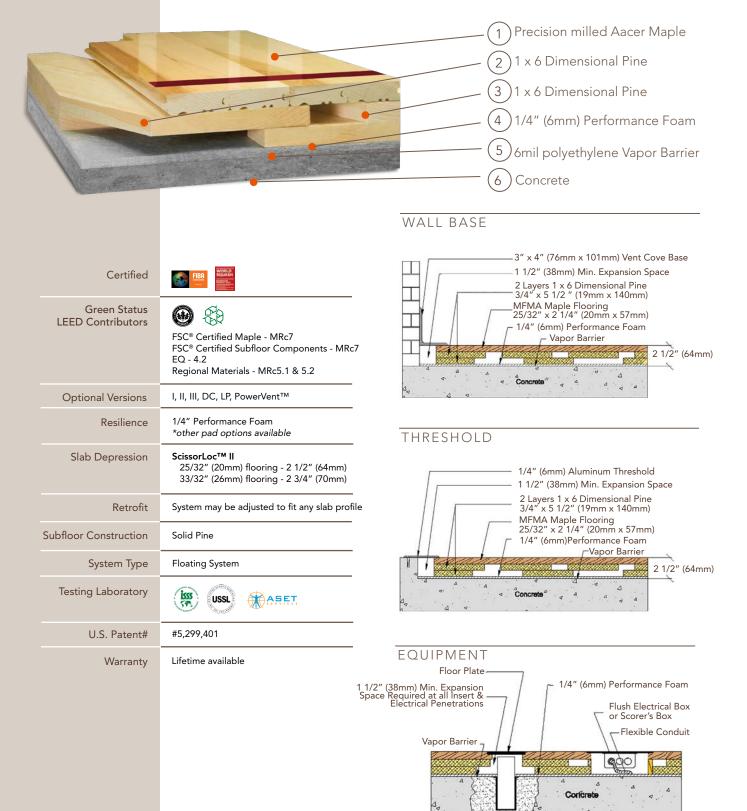

## ScissorLoc<sup>™</sup> II

ScissorLoc II is a dimensionally stable system with excellent natural ventilation capabilities due to its criss-cross, solid wood subfloor design. ScissorLoc II can withstand heavier loads because of its ability to adjust to the contour of the floor.

## ScissorLoc<sup>™</sup> ||

Available ScissorLoc<sup>™</sup> Floor Systems: I, II, III, DC and LP

It is the policy of Aacer Flooring to continuously imporve its line of products. Therefore, Aacer Flooring reserves the right to change, modify or discontinue systems, specifications and accessories of all products at any time without notice or obligation to purchaser