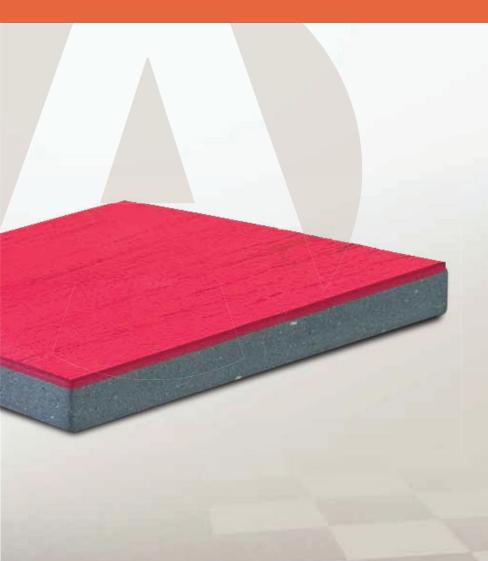

# MP Elite™

MP Elite<sup>TM</sup> is a vulcanized rubber tile that is extremely durable, easy to clean and available in ten (10) standard colors. Ideal for ice rinks, weight rooms, exercise areas, gymansiums, multipurpose rooms, golf facilities, jogging tracks and other high-activity areas.

## MP Elite™

MP Elite™ is ideal for high traffic fitness areas or wherever a tough, durable, attractive floor is needed. Ice rinks, weight rooms, cardio training and exercise areas.

### **COLOR AVAILABILITY**

All color samples may vary slightly due to the nature of natural rubber.

| Construction                      | Virgin rubber top layer with recycled rubber base                                |
|-----------------------------------|----------------------------------------------------------------------------------|
| Installation                      | Fully adhered / Floating / Ashlar brick pattern                                  |
| Load Management                   | Excellent                                                                        |
| Weight                            | 21 lbs per tile @ 6mm                                                            |
| Shore Hardness                    | 82 top / 75 bottom                                                               |
| System Type                       | Synthetic Tile and Roll                                                          |
| Thickness                         | 6, 8, 10mm                                                                       |
| Tile Size                         | 39.37" x 39.37" Square Tile; 10.75 SF<br>37.2" x 37.2" Interlocking Tile; 9.6 SF |
| Roll Size                         | 6mm - 4' x 50'<br>8mm and 10mm - 4' x 30'                                        |
| Wear Layer                        | 2mm                                                                              |
| Green Status<br>LEED Contributors |                                                                                  |
|                                   | Resource ReUse MRc3.1 &3.2<br>100% Recyclable                                    |
| Critical Radiant Flux             | ASTM E648-03 / 0.92 watts/cm <sup>2</sup> Class 1                                |
| Optical Density Smoke             | ASTM E662 / <450 PASS                                                            |