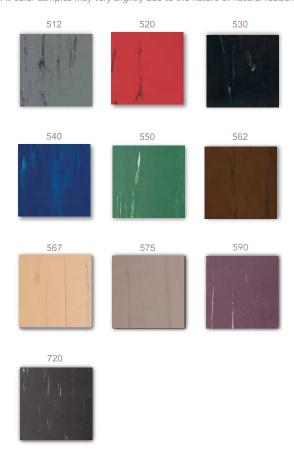

### **COLOR AVAILABILITY**

All color samples may vary slightly due to the nature of natural rubber.

| Construction                      | Virgin rubber top layer with recycled rubber base                                |
|-----------------------------------|----------------------------------------------------------------------------------|
| Installation                      | Fully adhered / Floating / Ashlar brick pattern                                  |
| Load Management                   | Excellent                                                                        |
| Weight                            | 21 lbs per tile @ 6mm                                                            |
| Shore Hardness                    | 82 top / 75 bottom                                                               |
| System Type                       | Synthetic Tile and Roll                                                          |
| Thickness                         | 6, 8, 10mm                                                                       |
| Tile Size                         | 39.37" x 39.37" Square Tile; 10.75 SF<br>37.2" x 37.2" Interlocking Tile; 9.6 SF |
| Roll Size                         | 6mm - 4' x 50'<br>8mm and 10mm - 4' x 30'                                        |
| Wear Layer                        | 2mm                                                                              |
| Green Status<br>LEED Contributors |                                                                                  |
|                                   | Resource ReUse MRc3.1 &3.2<br>100% Recyclable                                    |
| Critical Radiant Flux             | ASTM E648-03 / 0.92 watts/cm <sup>2</sup> Class 1                                |
| Optical Density Smoke             | ASTM E662 / <450 PASS                                                            |