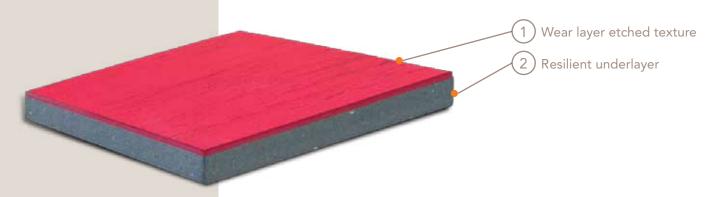

# MP Elite™

MP Elite<sup>TM</sup> is a vulcanized rubber tile that is extremely durable, easy to clean and available in ten (10) standard colors. Ideal for ice rinks, weight rooms, exercise areas, gymansiums, multipurpose rooms, golf facilities, jogging tracks and other high-activity areas.

### **COLOR AVAILABILITY**

All color samples may vary slightly due to the nature of natural rubber.

| Construction                      | Virgin rubber top layer with recycled rubber base                                |
|-----------------------------------|----------------------------------------------------------------------------------|
| Installation                      | Fully adhered / Floating / Ashlar brick pattern                                  |
| Load Management                   | Excellent                                                                        |
| Weight                            | 21 lbs per tile @ 6mm                                                            |
| Shore Hardness                    | 82 top / 75 bottom                                                               |
| System Type                       | Synthetic Tile and Roll                                                          |
| Thickness                         | 6, 8, 10mm                                                                       |
| Tile Size                         | 39.37" x 39.37" Square Tile; 10.75 SF<br>37.2" x 37.2" Interlocking Tile; 9.6 SF |
| Roll Size                         | 6mm - 4' x 50'<br>8mm and 10mm - 4' x 30'                                        |
| Wear Layer                        | 2mm                                                                              |
| Green Status<br>LEED Contributors |                                                                                  |
|                                   | Resource ReUse MRc3.1 &3.2<br>100% Recyclable                                    |
| Critical Radiant Flux             | ASTM E648-03 / 0.92 watts/cm <sup>2</sup> Class 1                                |
| Optical Density Smoke             | ASTM E662 / <450 PASS                                                            |