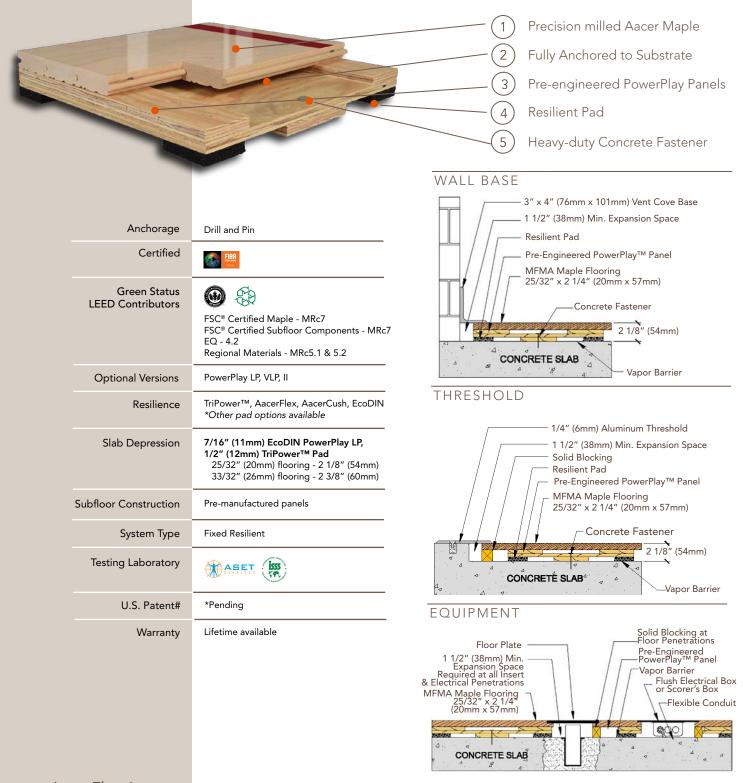

## PowerPlay<sup>™</sup> LP

A low profile performance sports floor system with shock absorption and resilience at the highest value. This unique combinaton of high performance, economics and short installation time enhances athletic effectiveness in competition gymnasiums, multipurpose rooms and dance floors.

## PowerPlay<sup>™</sup> LP

An anchored performance sports floor system consisting of pre-engineered cushioned panels and Aacer MFMA maple flooring.

It is the policy of Aacer Flooring to continuously imporve its line of products. Therefore, Aacer Flooring reserves the right to change, modify or discontinue systems, specifications and accessories of all products at any time without notice or obligation to purchaser. August 2016