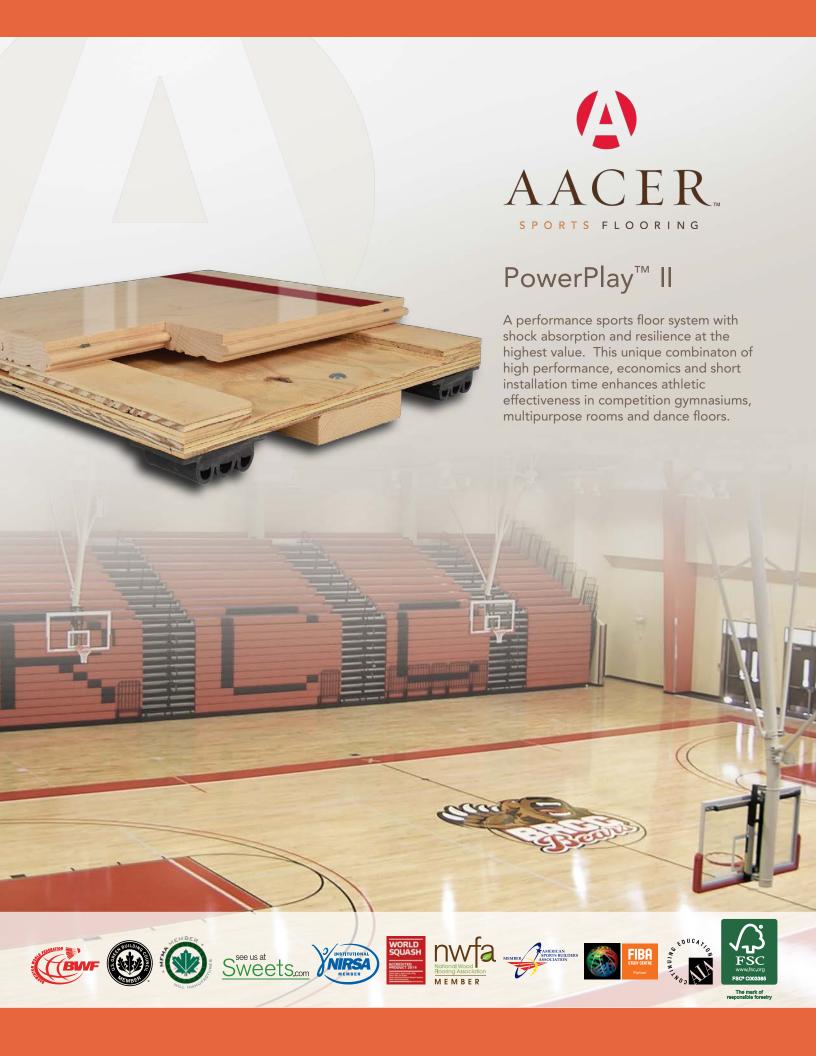

# PowerPlay™ II

A balanced performance sports floor system consisting of pre-engineered cushioned panels and Aacer MFMA maple flooring.