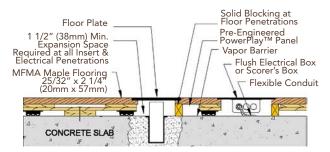

# PowerPlay™ II

A balanced performance sports floor system consisting of pre-engineered cushioned panels and Aacer MFMA maple flooring.

PowerPlay LP, VLP, II

Resilience

TriPower™, AacerFlex, AacerCush, EcoDIN \*Other pad options available

Slab Depression

3/4" (19mm) TriPower Pad, PowerPlay TP & II 25/32" (20mm) flooring - 2 3/8" (60mm) 33/32" (26mm) flooring - 2 5/8" (67mm)

**Subfloor Construction** 

Pre-manufactured panels

System Type

Fixed Resilient

**Testing Laboratory** 

U.S. Patent#

\*Pendina

Warranty