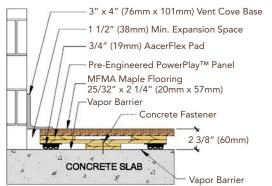

ESILIENT



# PowerPlay™ II

A balanced performance sports floor system consisting of pre-engineered cushioned panels and Aacer MFMA maple flooring.



## Anchorage

Drill and Pin

Certified



**Green Status LEED Contributors** 





FSC® Certified Maple - MRc7 FSC® Certified Subfloor Components - MRc7 EQ - 4.2

Regional Materials - MRc5.1 & 5.2

**Optional Versions** 

PowerPlay LP, VLP, II

Resilience

TriPower™, AacerFlex, AacerCush, EcoDIN \*Other pad options available

Slab Depression

3/4" (19mm) TriPower Pad, PowerPlay TP & II 25/32" (20mm) flooring - 2 3/8" (60mm) 33/32" (26mm) flooring - 2 5/8" (67mm)

**Subfloor Construction** 

Pre-manufactured panels

System Type

Fixed Resilient

**Testing Laboratory** 





U.S. Patent#

\*Pendina

Warranty

Lifetime available

# WALL BASE



### THRESHOLD



### EQUIPMENT



It is the policy of Aacer Flooring to continuously imporve its line of products. Therefore, Aacer Flooring reserves the right to change, modify or discontinue systems, specifications and accessories of all products at any time without notice or obligation to purchaser August 2016

AacerFlooring.com 877.582.1181