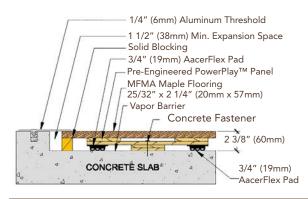

erPlay™ II

A balanced performance sports floor system consisting of pre-engineered cushioned panels and Aacer MFMA maple flooring.



## Anchorage

Drill and Pin

Certified



**Green Status LEED Contributors** 





FSC® Certified Maple - MRc7 FSC® Certified Subfloor Components - MRc7 EQ - 4.2

Regional Materials - MRc5.1 & 5.2

**Optional Versions** 

PowerPlay LP, VLP, II

Resilience

TriPower™, AacerFlex, AacerCush, EcoDIN \*Other pad options available

Slab Depression

3/4" (19mm) TriPower Pad, PowerPlay TP & II 25/32" (20mm) flooring - 2 3/8" (60mm) 33/32" (26mm) flooring - 2 5/8" (67mm)

**Subfloor Construction** 

Pre-manufactured panels

System Type

Fixed Resilient

**Testing Laboratory** 





U.S. Patent#

\*Pendina

Warranty

Lifetime available

# WALL BASE



### THRESHOLD



### EQUIPMENT



It is the policy of Aacer Flooring to continuously imporve its line of products. Therefore, Aacer Flooring reserves the right to change, modify or discontinue systems, specifications and accessories of all products at any time without notice or obligation to purchaser August 2016

AacerFlooring.com 877.582.1181