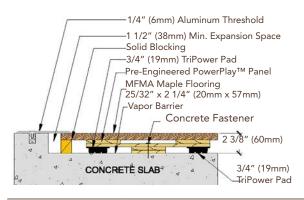

P

An anchored performance sports floor system consisting of vapor barrier, pre-engineered cushioned panels and Aacer MFMA maple flooring.



Anchorage

Drill and Pin

Certified



**Green Status LEED Contributors** 



FSC® Certified Maple - MRc7 FSC® Certified Subfloor Components - MRc7 EQ - 4.2

Regional Materials - MRc5.1 & 5.2

**Optional Versions** 

PowerPlay LP, VLP, II

Resilience

TriPower™, AacerFlex, AacerCush, EcoDIN \*Other pad options available

Slab Depression

3/4" (19mm) TriPowerPad, PowerPlay TP & II 25/32" (20mm) flooring - 2 3/8" (60mm) 33/32" (26mm) flooring - 2 5/8" (67mm)

**Subfloor Construction** 

Pre-manufactured panels

System Type

Fixed Resilient

**Testing Laboratory** 



U.S. Patent#

\*Pending

Warranty

Lifetime available

## WALL BASE



### THRESHOLD



### EQUIPMENT



It is the policy of Aacer Flooring to continuously imporve its line of products. Therefore, Aacer Flooring reserves the right to change, modify or discontinue systems, specifications and accessories of all products at any time without notice or obligation to purchaser August 2016

AacerFlooring.com 877.582.1181