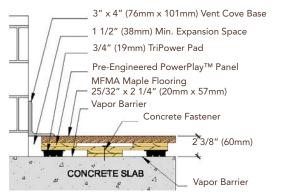

Play<sup>™</sup>TP

An anchored performance sports floor system consisting of vapor barrier, pre-engineered cushioned panels and Aacer MFMA maple flooring.



Anchorage

Drill and Pin

Certified



**Green Status LEED Contributors** 



FSC® Certified Maple - MRc7 FSC® Certified Subfloor Components - MRc7 EQ - 4.2

Regional Materials - MRc5.1 & 5.2

**Optional Versions** 

PowerPlay LP, VLP, II

Resilience

TriPower™, AacerFlex, AacerCush, EcoDIN \*Other pad options available

Slab Depression

3/4" (19mm) TriPowerPad, PowerPlay TP & II 25/32" (20mm) flooring - 2 3/8" (60mm) 33/32" (26mm) flooring - 2 5/8" (67mm)

**Subfloor Construction** 

Pre-manufactured panels

System Type

Fixed Resilient

**Testing Laboratory** 



U.S. Patent#

\*Pending

Warranty

Lifetime available

## WALL BASE



### THRESHOLD



### EQUIPMENT



It is the policy of Aacer Flooring to continuously imporve its line of products. Therefore, Aacer Flooring reserves the right to change, modify or discontinue systems, specifications and accessories of all products at any time without notice or obligation to purchaser August 2016

AacerFlooring.com 877.582.1181