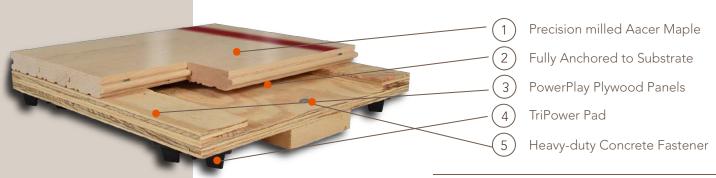

# PowerPlay<sup>™</sup>TP

An anchored performance sports floor system consisting of vapor barrier, pre-engineered cushioned panels and Aacer MFMA maple flooring.

Anchorage

Drill and Pin

Certified

**Green Status LEED Contributors** 

Slab Depression

3/4" (19mm) TriPowerPad, PowerPlay TP & II 25/32" (20mm) flooring - 2 3/8" (60mm) 33/32" (26mm) flooring - 2 5/8" (67mm)

**Subfloor Construction** 

Pre-manufactured panels

System Type

Fixed Resilient