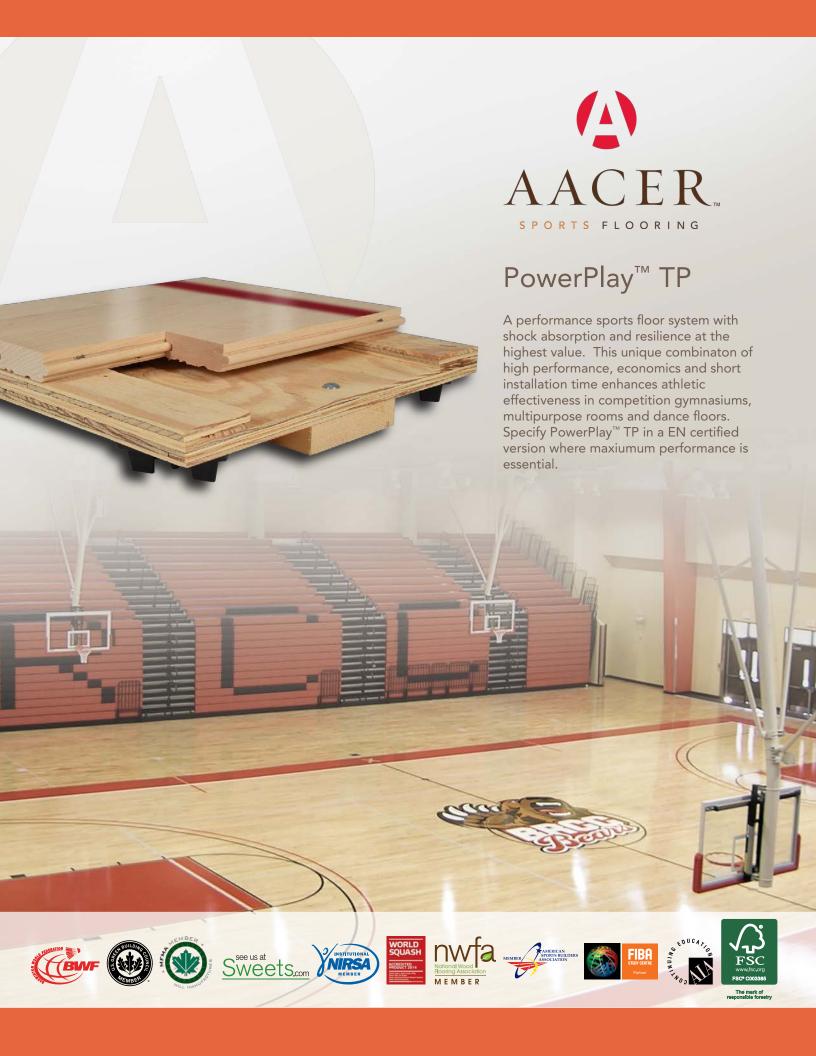

# PowerPlay<sup>™</sup>TP

An anchored performance sports floor system consisting of vapor barrier, pre-engineered cushioned panels and Aacer MFMA maple flooring.

Anchorage

Drill and Pin

Certified

**Green Status LEED Contributors** 