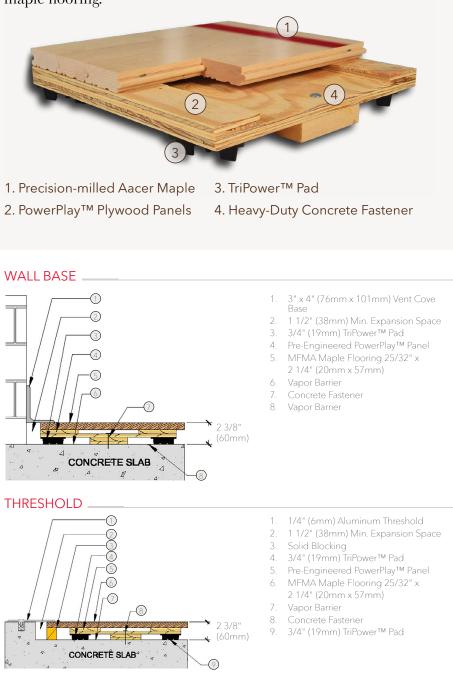

### PowerPlay<sup>™</sup> TP

An anchored performance sports floor system consisting of vapor barrier, pre-engineered cushioned panels and Aacer MFMA maple flooring.

### EQUIPMENT

- 1. Floor Plat
  - 1 1/2" (38mm) Min. Expansion Space Required at all Insert & Electrical Penetrations
  - MFMA Maple Flooring 25/32" x 2 1/4" (20mm x 57mm)
  - 4. Solid Blocking at Floor Insert Penetrations
  - 5. Pre-Engineered PowerPlay™ Panel
    6. Vapor Barrier
  - Flush Electrical Box or Scorer's Box
  - 8. Flexible Conduit