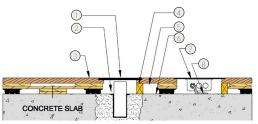

### EQUIPMENT

- 1. Floor Plat
  - 1 1/2" (38mm) Min. Expansion Space Required at all Insert & Electrical Penetrations
  - MFMA Maple Flooring 25/32" x 2 1/4" (20mm x 57mm)
  - 4. Solid Blocking at Floor Insert Penetrations
  - 5. Pre-Engineered PowerPlay™ Panel
    6. Vapor Barrier
  - Flush Electrical Box or Scorer's Box
  - 8. Flexible Conduit