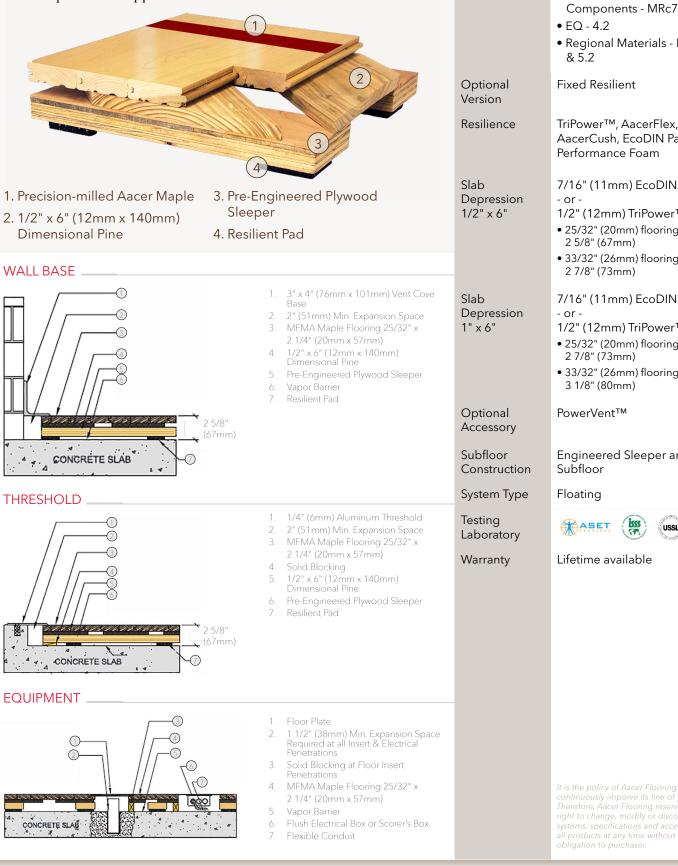

## PowerLoc FLOATING SYSTEMS

PowerLoc is a hybrid of our ever popular ScissorLoc and PowerSleeper systems. The combination of these systems delivers a dimensionally stable floor with excellent ventilation capabilities. The option of the PowerVent<sup>™</sup> Airflow system adds a feature which will detect moisture and start drying the system with mechanical airflow. The floor's uniform performance makes it a good selection for new and retrofit sports floor applications.

## PowerLoc

PowerLoc is a hybrid of our ever popular ScissorLoc and PowerSleeper systems. The floor is a good selection for new and retrofit sports floor applications.

Sweets.com

 Regional Materials - MRc5.1 **Fixed Resilient** TriPower™, AacerFlex, AacerCush, EcoDIN Pads, Performance Foam 7/16" (11mm) EcoDIN 1/2" (12mm) TriPower™ Pads • 25/32" (20mm) flooring -2 5/8" (67mm) • 33/32" (26mm) flooring -27/8" (73mm) 7/16" (11mm) EcoDIN 1/2" (12mm) TriPower™ Pads • 25/32" (20mm) flooring -2 7/8" (73mm) • 33/32" (26mm) flooring -3 1/8" (80mm) PowerVent™ **Engineered Sleeper and** Subfloor Floating ASET USSL

🕑 R9

• FSC<sup>®</sup> Certified Maple - MRc7

FSC<sup>®</sup> Certified Subfloor

Green Status

Contributors

and LEED

Lifetime available

It is the policy of Aacer Flooring to right to change, modify or discontinue systems, specifications and accessories of all products at any time without notice or