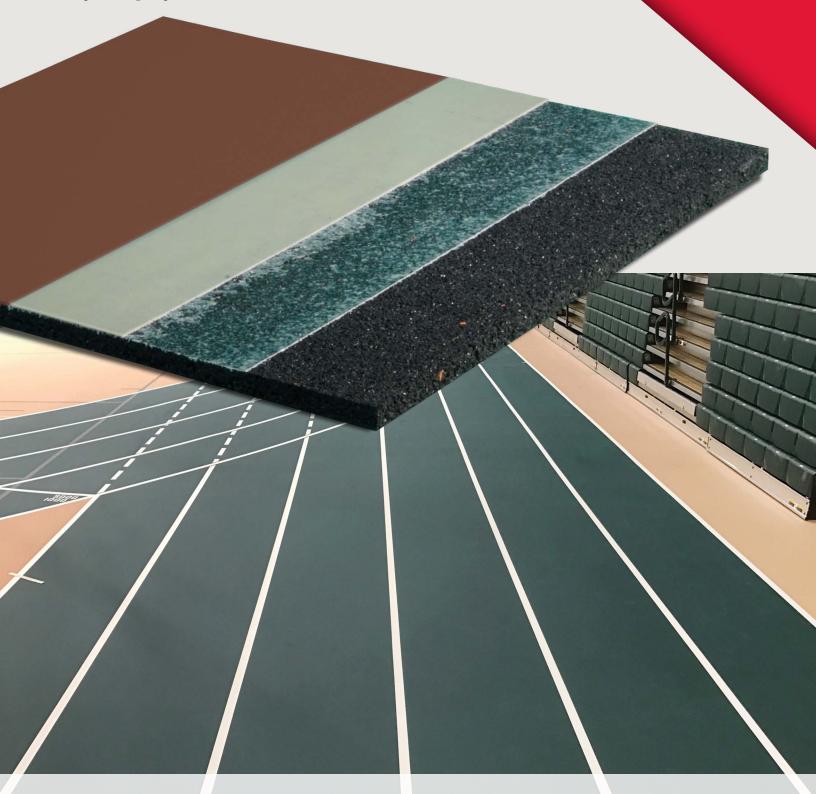

## SYNTHETIC SURFACES

MP Sport<sup>™</sup> is a multisport, multi-use, seamless urethane, pad-and-pour athletic floor system offering long life, low maintenance and multiple design options.

## MP Sport<sup>™</sup>

MP Sport<sup>TM</sup> is the perfect choice for high-volume, multipurpose facilities and indoor running tracks that demand more from a floor.

- 1. Surface Coat (water based)
- 2. 2mm Wear Coat (solvent free / plant based)
- 3. Pore Sealer (solvent free / plant based)
- 4. Recycled Rubber Basemat