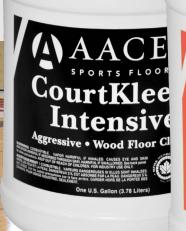

## CourtKleen<sup>TM</sup> Intensive Cleaner

Used once a month or as needed, this powerful cleaner is designed to remove tough oil, dirt and other residue from wood floors. It should also be used prior to the recoating process.