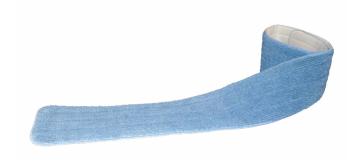

## MICROFIBER PAD \_\_\_

- 62" width pad provides broad coverage
- Machine washable