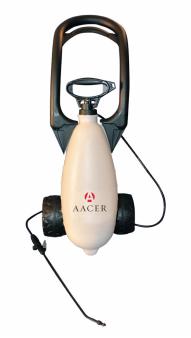

### AACER APPLICATOR \_

- Precise application of cleaning solution maximizes the use of solution compared to mop & bucket application
- Portable
- Container holds enough solution to clean entire court