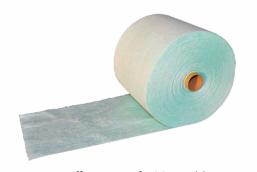

## MAGICFIBER PAD.

- Easy tear-off strips to fit 23" width
- Electrostatic properties ensures all dust is extracted

It is the policy of Aacer Flooring to continuously imporve its line of products. Therefore, Aacer Flooring reserves the right to change, modify or discontinue systems, specifications and accessories of all products at any time without notice or obligation to purchaser.