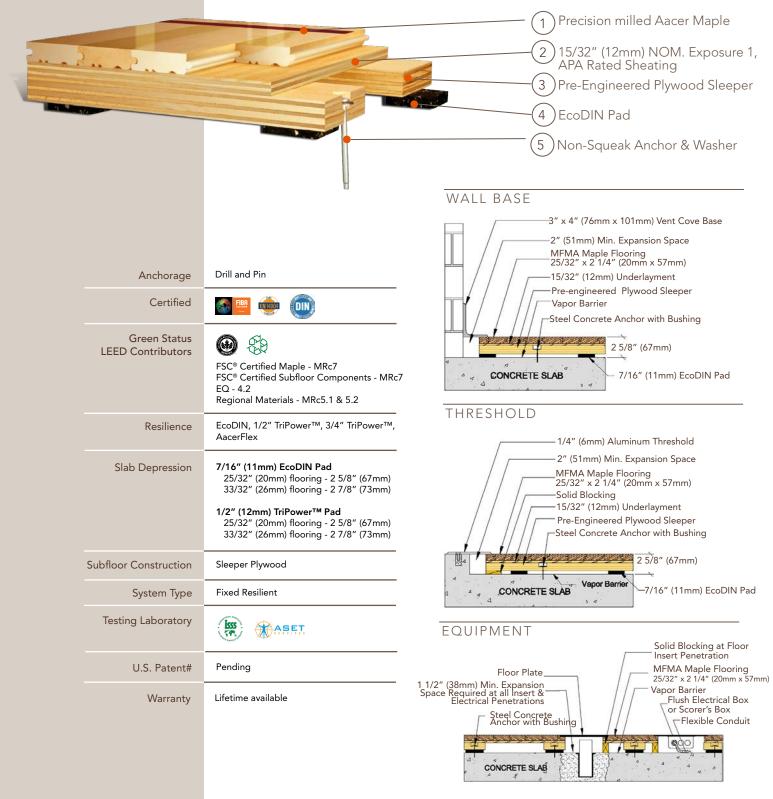

## Anchored PowerSleeper™ DIN

Anchored PowerSleeper<sup>™</sup> DIN is an anchored system that fully engages the resilient pad ensuring uniform performormance and increased structural stability. This system combines pre-engineered sleepers with a plywood underlayment for greater dimensional strength and stability. It is suitable for new and retrofit sports floor applications and commercial projects.

## Anchored PowerSleeper<sup>™</sup> DIN

Anchored PowerSleeper™ DIN is the perfect, traditional basketball floor where maximum performance and structural integrity are essential.

It is the policy of Aacer Flooring to continuously imporve its line of products. Therefore, Aacer Flooring reserves the right to change, modify or discontinue systems, specifications and accessories of all products at any time without notice or obligation to purchaser