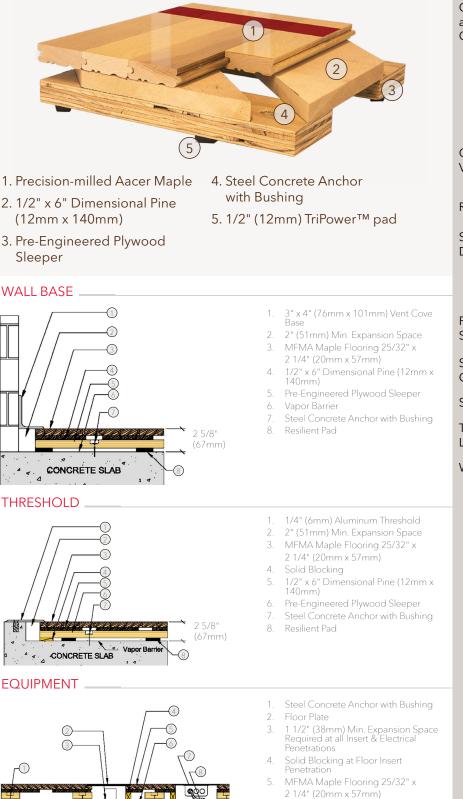

## Anchored PowerLoc

Anchored PowerLoc is a hybrid of our ever popular ScissorLoc and Anchored PowerSleeper systems. The combination of these systems delivers a dimensionally stable floor with excellent ventilation capabilities and uniform performance. The option of the PowerVent<sup>™</sup> Airflow system adds a feature which will detect moisture and start drying the system with mechanical airflow. The floor's uniform performance makes it a good selection for new and retrofit sports floor applications. The system is EN-DIN and PUR compliant.

## Anchored PowerLoc

Anchored PowerLoc is a hybrid of our ever popular ScissorLoc and Anchored PowerSleeper systems. The floor is a good selection for new and retrofit sports floor applications.

- 6. Vapor Barrier
- 7. Flush Electrical Box or Scorer's Box
- 8. Flexible Conduit