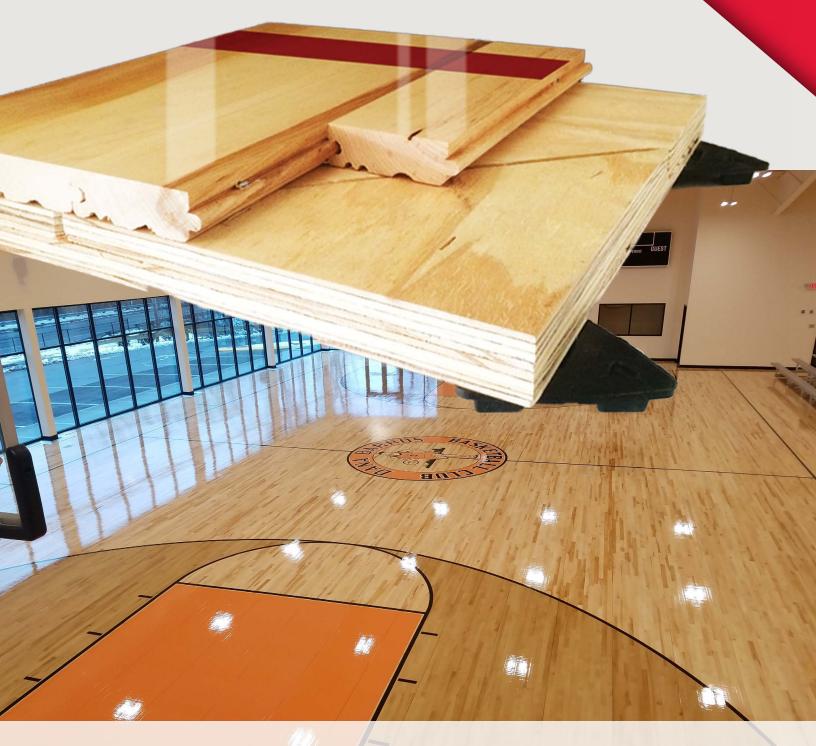

# FLOATING SYSTEMS

AacerFlex<sup>TM</sup> EN-DIN is a performance sports floor system which meets the ergonomic needs of today's athlete through sufficient force reduction, increased energy return, as well as outstanding ball rebound characteristics. The unique pad minimizes potential deadspots by increasing pad surface contact area without compromising the load bearing ability of the system.

# AacerFlex<sup>™</sup> EN-DIN

AacerFlex<sup>™</sup> EN-DIN incorporates precision engineered pads that integrates load bearing ability with enhanced athletic performance. AacerFlex EN-DIN can be specified for multipurpose rooms, competitive sports applications and dance/aerobics.

- 1. Precision-milled Aacer Maple
- 2. Two layers of 15/32" (12mm) NOM. Exposure 1, APA Rated Sheathing
- 3. 1/2" (12mm) TriPower™ Pad