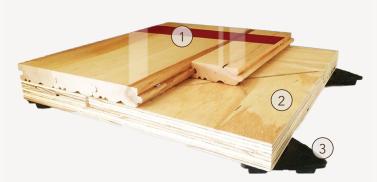

- 1. Precision-milled Aacer Maple
- 2. Two layers of 15/32" (12mm) NOM. Exposure 1, APA Rated Sheathing
- 3. 1/2" (12mm) TriPower™ Pad