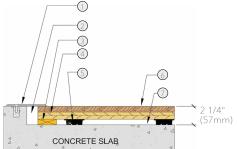

# **THRESHOLD**

- 1/4" (6mm) Aluminum Threshold
- 1 1/2" (38mm) Min. Expansion Space
- Solid Blocking
- Two layers 15/32" (12mm) NOM. Exposure 1, APA Rated Sheathing
- 1/2" (12mm) TriPower™ Pad
- MFMA Maple Flooring 25/32" x 2 1/4" (20mm x 57mm)
- Vapor Barrier

## Lifetime available

- 1 1/2" (38mm) Min. Expansion Space Required at all Insert & Electrical Penetrations
- Solid Bloacking at Floor Insert Penetrations
- Vapor Barrier
- Two layers 15/32" (12mm) NOM. Exposure 1, APA Rated Sheathing
- MFMA Maple Flooring 25/32" x 2 1/4" (20mm x 57mm)
- Flush Electrical Box or Scorer's Box