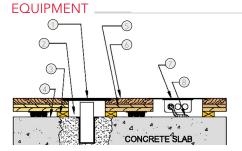

- 1. Precision-milled Aacer Maple
- 2. Two layers of 15/32" (12mm) NOM. Exposure 1, APA Rated Sheathing
- 3. 1/2" (12mm) TriPower™ Pad

### **WALL BASE**

- 3" x 4" (76mm x 101mm) Vent Cove Base
- 1 1/2" (38mm) Min. Expansion Space
- 1/2" (12mm) TriPower™ Pad
- Two layers 15/32" (12mm) NOM. Exposure 1, APA Rated Sheathing
- MFMA Maple Flooring 25/32" x 2 1/4" (20mm x 57mm)
- Vapor Barrier

# **THRESHOLD**

- 1/4" (6mm) Aluminum Threshold
- 1 1/2" (38mm) Min. Expansion Space
- Solid Blocking
- Two layers 15/32" (12mm) NOM. Exposure 1, APA Rated Sheathing
- 1/2" (12mm) TriPower™ Pad
- MFMA Maple Flooring 25/32" x 2 1/4" (20mm x 57mm)
- Vapor Barrier

## Lifetime available

- 1 1/2" (38mm) Min. Expansion Space Required at all Insert & Electrical Penetrations
- Solid Bloacking at Floor Insert Penetrations
- Vapor Barrier
- Two layers 15/32" (12mm) NOM. Exposure 1, APA Rated Sheathing
- MFMA Maple Flooring 25/32" x 2 1/4" (20mm x 57mm)
- Flush Electrical Box or Scorer's Box