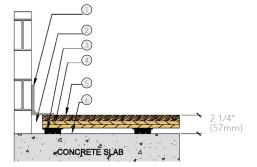

### **WALL BASE**

- 3" x 4" (76mm x 101mm) Vent Cove Base
- 1 1/2" (38mm) Min. Expansion Space
- 1/2" (12mm) TriPower™ Pad
- Two layers 15/32" (12mm) NOM. Exposure 1, APA Rated Sheathing
- MFMA Maple Flooring 25/32" x 2 1/4" (20mm x 57mm)
- Vapor Barrier

Resilience

1/2" (12mm) TriPower™ Pad

Slab Depression 1/2" (12mm) TriPower™ Pad

- 25/32" (20mm) flooring -2 1/4" (57mm)
- 33/32" (26mm) flooring -2 1/2" (64mm)

Subfloor Construction Plywood

System Type

Laboratory