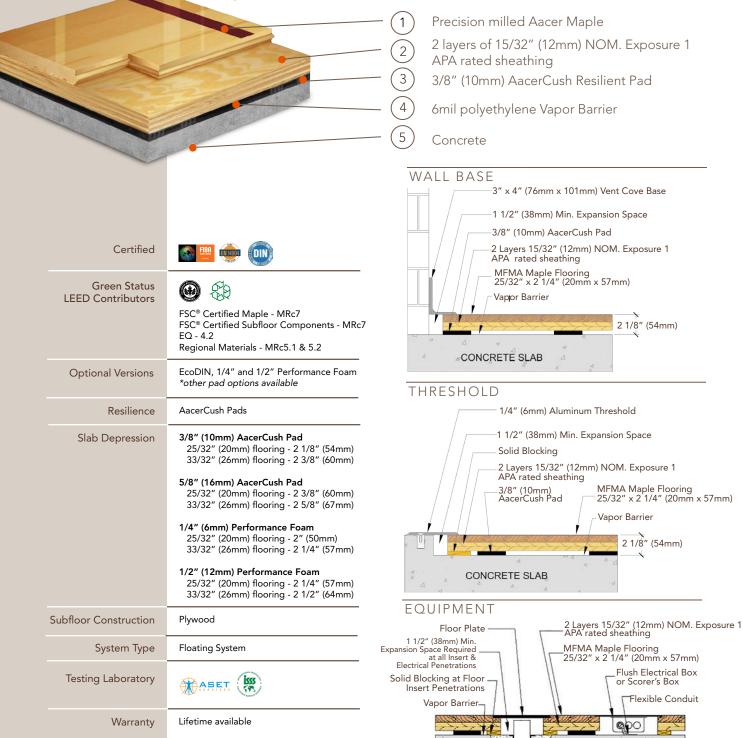

## AacerCush II

DONT

The AacerCush II floor system combines Aacer maple flooring with 2 layers of APA plywood underlayment and resilient pads. The result is an economic, versatile athletic floor with increased shock absorbency and energy return that helps reduce injuries. This widely used floating sport floor system is ideal for field houses, gymnasiums, multipurpose rooms and dance floors.

## AacerCush II

Increased structural integrity, shock absorbency and energy return makes the AacerCush II one of the most widely accepted athletic flooring systems for field houses, combination synthetic and wood facilities, gymnasiums, dance floors, stages and multipurpose rooms.

CONCRETE SLAB