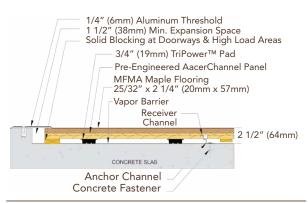

#### THRESHOLD

# Slab Depression

3/4" (19mm) TriPower™ Pads 25/32" (20mm) flooring - 2 1/2" (64mm) 33/32" (26mm) flooring - 2 3/4" (70mm)