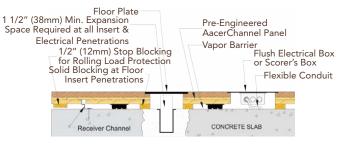

Aacer Maple

Integrated Panels form a Monolithic Subfloor

TriPower™ Pad

16 gauge steel anchored to concrete

6mil polyethylene Vapor Barrier

Concrete



Drill and Pin

## Certified









#### **Green Status LEED Contributors**





FSC® Certified Maple - MRc7 FSC® Certified Subfloor Components - MRc7 EQ - 4.2

Regional Materials - MRc5.1 & 5.2

#### **Optional Versions**

Contact your Regional Sales Manager

# Resilience

TriPower™ Pads

# Slab Depression

3/4" (19mm) TriPower™ Pads 25/32" (20mm) flooring - 2 1/2" (64mm) 33/32" (26mm) flooring - 2 3/4" (70mm)

# **Subfloor Construction**

Pre-manufactured panels

## System Type

Fixed Resilient

#### **Testing Laboratory**



# U.S. Patent#

#5,647,183

## Warranty

Lifetime available

# WALL BASE



#### THRESHOLD



## EQUIPMENT