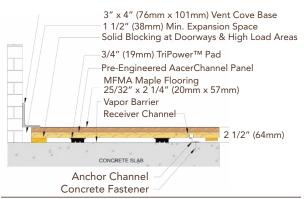

# WALL BASE

# Slab Depression

3/4" (19mm) TriPower™ Pads 25/32" (20mm) flooring - 2 1/2" (64mm) 33/32" (26mm) flooring - 2 3/4" (70mm)