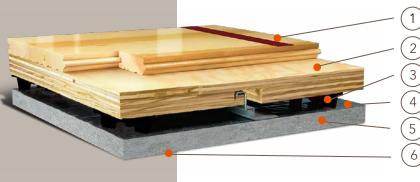

# AacerChannel™

AacerChannel™ enhances performance in gymnasiums, dance floors and multipurpose facilities.

Precision milled Aacer Maple

Integrated Panels form a Monolithic Subfloor

TriPower™ Pad

16 gauge steel anchored to concrete

6mil polyethylene Vapor Barrier

Concrete

Drill and Pin