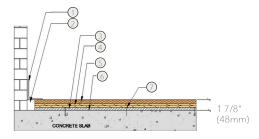

Channeled Foam, 12mm TriPower™ Pad, EcoDIN

1/2" (12mm) Performance Foam, 1/2" (12mm) TriPower™ Pads

- 25/32" (20mm) flooring -1 7/8" (48mm)
- 33/32" (26mm) flooring -2 1/8" (54mm)

Subfloor Pre-manufactured panels

#### **WALL BASE**

- 3" x 4" (76mm x 101mm) Vent Cove Base
- 1 1/2" (38mm) Min. Expansion Space
- 1/2" (12mm) Performance Foam Pre-Engineered AacerChannel™ VLP
- MFMA Maple Flooring 25/32" x 2 1/4" (20mm x 57mm)
- Vapor Barrier