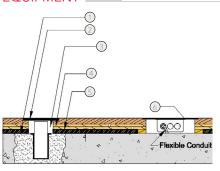

#### **EQUIPMENT**

- Vapor Barrier
- Floor Plate
- 1 1/2" (38mm) Min. Expansion Space Required at all Insert & Electrical Penetrations
- Pre-Engineered AacerChannel™ VLP
- 1/2" (12mm) Performance Foam
- Flush Electrical Box or Scorer's Box