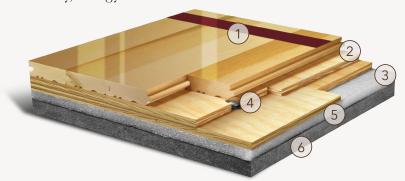

- 1. Precision-milled Aacer Maple
- 2. Integrated Panels form a Monolithic Subfloor
- 3. Performance Foam
- 4. Collared Steel Drive Pin
- 5. 6 mil Polyethylene Vapor Barrier
- 6. Concrete