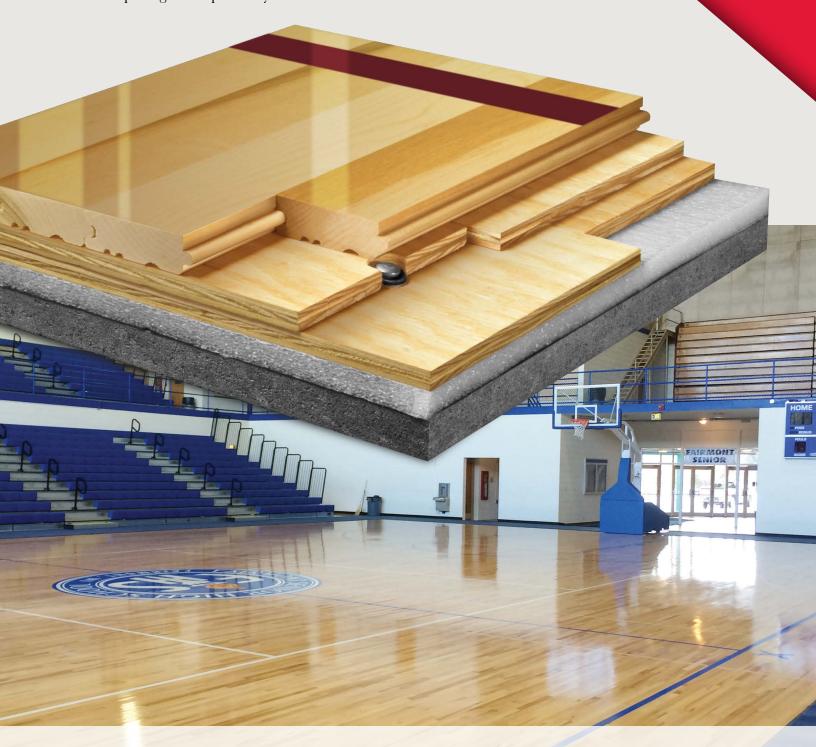

# AacerChannel™ VLP

**FIXED RESILIENT SYSTEMS** 

The AacerChannel<sup>TM</sup> VLP performance sports floor system provides the resiliency and safety of a floating floor and the stability of an anchored system. The floor's 100% factory assembled panels ensure uniform performance and fast installation making it ideal for facility retrofit projects and facilities requiring lower profile systems.

## AacerChannel™VLP

AacerChannel™ VLP is a fixed resilient sports performance floor system that features a monolithic subfloor with full flex and a full thickness APA engineered underlayment to maximize system performance. The result is a floor with increased stability, shock absorbency, energy return and low vibration.

- 1. Precision-milled Aacer Maple
- 2. Integrated Panels form a Monolithic Subfloor
- 3. Performance Foam
- 4. Collared Steel Drive Pin
- 5. 6 mil Polyethylene Vapor Barrier
- 6. Concrete