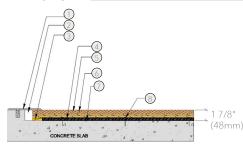

- 1. Precision-milled Aacer Maple
- 2. Integrated Panels form a Monolithic Subfloor
- 3. Performance Foam
- 4. Collared Steel Drive Pin
- 5. 6 mil Polyethylene Vapor Barrier
- 6. Concrete

Channeled Foam, 12mm TriPower™ Pad, EcoDIN

1/2" (12mm) Performance Foam, 1/2" (12mm) TriPower™ Pads

- 25/32" (20mm) flooring -1 7/8" (48mm)
- 33/32" (26mm) flooring -2 1/8" (54mm)

Subfloor Pre-manufactured panels