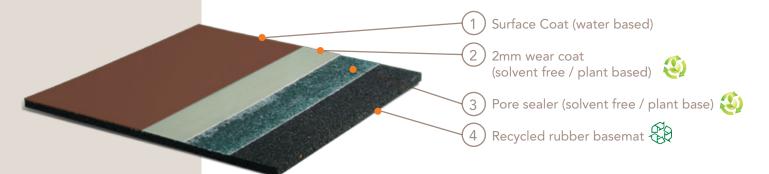

## MP Sport<sup>™</sup>

MP Sport<sup>™</sup> is the perfect choice for high-volume, multipurpose facilities and indoor running tracks that demand more from a floor.

| Installation Options              | Fixed                                                                                                                                                                                      |                 |
|-----------------------------------|--------------------------------------------------------------------------------------------------------------------------------------------------------------------------------------------|-----------------|
| Load Capacity                     | Excellent                                                                                                                                                                                  | -               |
| Green Status<br>LEED Contributors | الله الله الله الله الله الله الله ال                                                                                                                                                      |                 |
|                                   | Construction waste management MRc2.1<br>Resource Reuse MRc3.1 &3.2<br>Recycled Content MRc4.1 & 4.2<br>EQ 4.2                                                                              | & 2.2           |
| Shore Hardness                    | 80 Shore A                                                                                                                                                                                 | *               |
| System Type                       | Pad-and-Pour                                                                                                                                                                               |                 |
| Basement Thickness                | 4mm, 6mm, 7mm, 9mm and 14mm**                                                                                                                                                              | G               |
| Wear Layer                        | 1.5mm, 2mm, 3mm, 4mm (SR)                                                                                                                                                                  | _               |
| Certified                         |                                                                                                                                                                                            |                 |
| Testing Lab                       |                                                                                                                                                                                            | -               |
| System Option                     | <ul> <li>DIN Certified</li> <li>MPFS (MP Face Lift System) rennovation</li> <li>Spike Resistent (SR)</li> <li>MPHD (Roller Blade Version)</li> <li>**Custom thickness available</li> </ul> | of old surfaces |