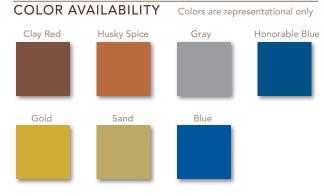

| _               |
| Certified                         |                                                                                                                                                                                            |                 |
| Testing Lab                       |                                                                                                                                                                                            | -               |
| System Option                     | <ul> <li>DIN Certified</li> <li>MPFS (MP Face Lift System) rennovation</li> <li>Spike Resistent (SR)</li> <li>MPHD (Roller Blade Version)</li> <li>**Custom thickness available</li> </ul> | of old surfaces |



\*Custom colors available

## GAME LINE OPTIONS