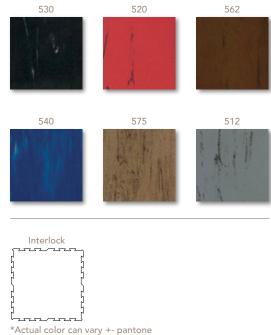

## **COLOR AVAILABILITY**

All color samples may vary slightly due to the nature of natural rubber.

| Construction                      | Virgin rubber top layer with recycled rubber base | 530                           |
|-----------------------------------|---------------------------------------------------|-------------------------------|
| Installation                      | Fixed fully adhered / ashler brick pattern        |                               |
| Load Management                   | Excellent                                         |                               |
| Weight                            | 25lbs per tile                                    |                               |
| Shore Hardness                    | 82 top / 75 bottom                                | 540                           |
| System Type                       | Synthetic tile                                    |                               |
| Thickness                         | 10mm                                              |                               |
| Tile Size                         | 35.5" x 35.5"                                     |                               |
| Wear Layer                        | 2mm                                               |                               |
| Green Status<br>LEED Contributors |                                                   | Interlock                     |
|                                   | Resource ReUse MRc3.1 &3.2<br>100% Recycable      |                               |
| Options                           | *Interlock 34.4" x 34.4"                          | *Actual color can vary +- par |
| Critical Radiant Flux             | ASTM E648-03 / 0.92 watts/cm <sup>2</sup> Class 1 |                               |
|                                   |                                                   |                               |