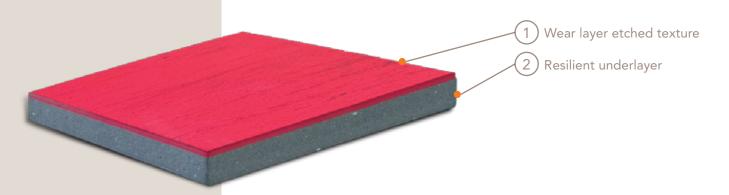

## MP Elite™

MP Elite™ is a vulcanized rubber tile that is extremely durable, easy to clean and available in six (6) standard colors. Ideal for ice rinks, weight rooms, exercise areas, gymnasiums, multi-purpose rooms, golf facilities, jogging tracks and other high-activity areas.

## MP Elite™

MP Elite™ is ideal for high traffic fitness areas or wherever a tough, durable, attractive floor is needed. Ice rinks, weight rooms, cardio training and exercise areas.